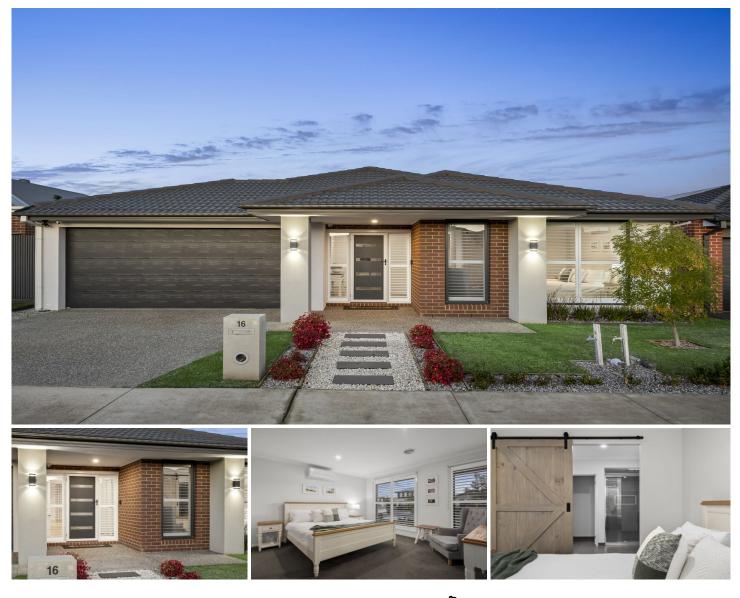

## **16 Jurana Crescent Mount Duneed VIC**

Ideally positioned within easy reach of all that Mount Duneed has on offer, this location and home will leave you wanting nothing extra. The popular 9 Grams Café is a short stroll away, along with public transport and the playground a stone's throw away. The morning school run will be a breeze with Mirripoa P.S. also within walking distance. A variety of sporting grounds are close by, and access to the Melbourne ring road has never been more convenient.

High ceilings and timber-look flooring enhance the neutral interiors, which invite you to add a splash of your favourite colour to make this home your own. Northern light sweeps through the open plan living/dining/kitchen zone with a custom study nook to make working from home a breeze.

The kitchen will delight with waterfall stone benchtops, an undermount sink and breakfast bar. The walk in pantry

## 4 🛤 2 📛 2 🚘

Price Building Size : 27 Sqrs Land Size View

- : Contact Agent
- : 448 sqm

: https://www.avenuefive.com.au/sale/vic/ geelong-district/mount-duneed/residenti al/house/8001893

Sam Parsons 5241 6968