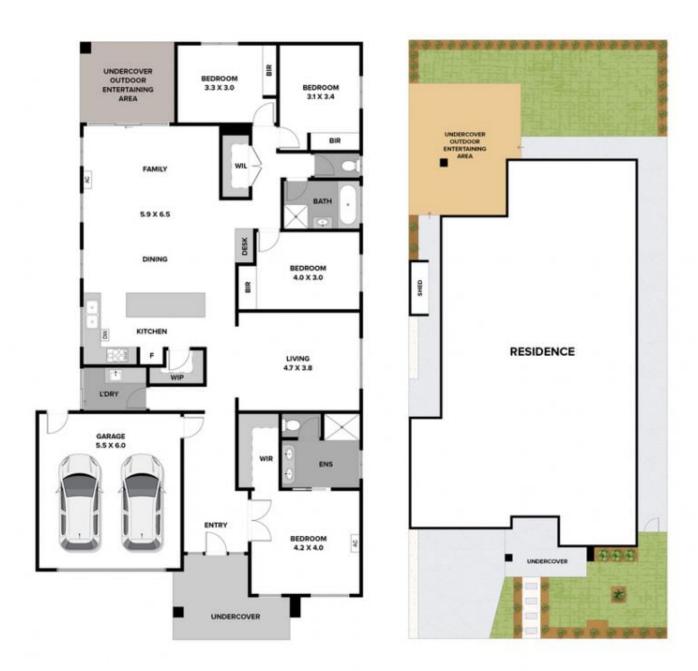

## **16 JURANA CRESCENT, MOUNT DUNEED**

**AVENUE FIVE** 

THE ABOVE PLAN IS AN ARTIST'S IMPRESSION ONLY, IT INCLUDES ELEMENTS THAT ARE FOR DISPLAY PURPOSES ONLY AND MAY NOT BE TO SCALE. LANDSCAPING SHOWN IS INDICATIVE ONLY. DIMENSIONS ARE APPROXIMATE.