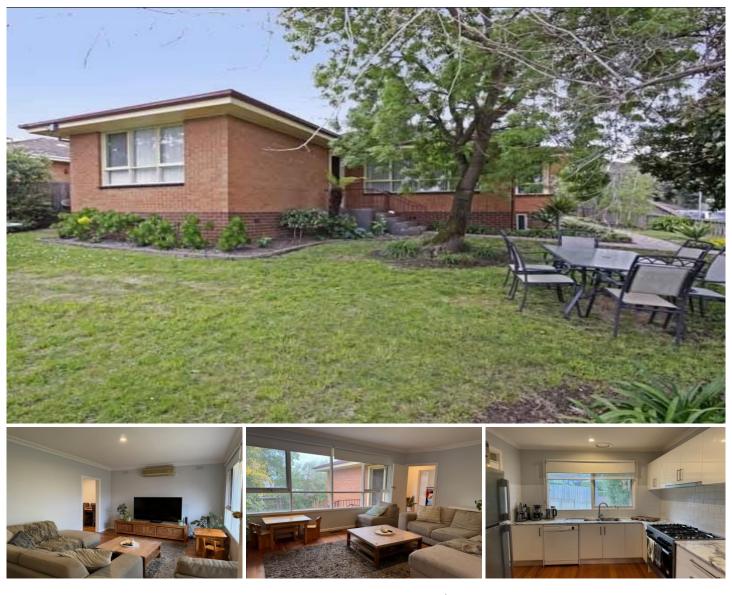

## 32 Lambhill Crescent Highton VIC

This home is located just a stones throw away from Montpellier Primary School.

Offering walking distance to local schools and shops and easy access to Geelong Ring Road.

This home has been updated to include a new kitchen/meals with dishwasher and 900 mm appliances with gas cooktop.

Separate lounge with polished boards and split system heating and cooling,

4 bedrooms all with robes.

Bathroom with shower and bath, separate laundry and toilet facilities.

Generous outdoor space with off street parking available for 2 cars.

Ducted heating throughout.

Please get in touch with Elisha to arrange your