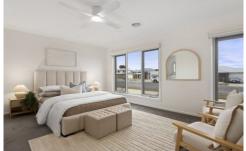

Step inside to discover a meticulously designed interior that seamlessly blends contemporary elegance with coastal charm. Bright and airy, the wide open-plan living spaces are bathed in natural light from multiple stacker doors and large windows, taking full advantage of the north and west orientations of the corner block. The large kitchen features sleek 900mm s/s appliances, stone benchtops with a waterfall end, and a sizeable walk-in pantry.