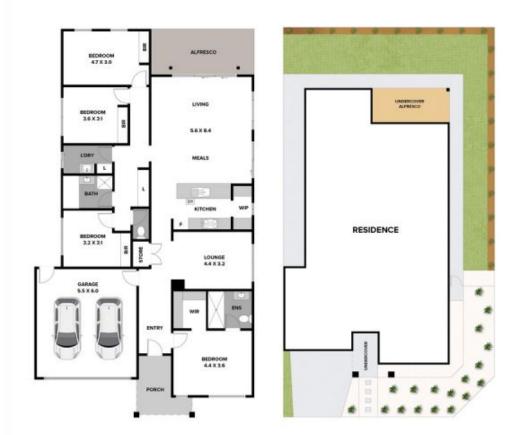

Step inside to discover a meticulously designed interior that seamlessly blends contemporary elegance with coastal charm. Bright and airy, the wide open-plan living spaces are bathed in natural light from multiple stacker doors and large windows, taking full advantage of the north and west orientations of the corner block. The large kitchen features sleek 900mm s/s appliances, stone benchtops with a waterfall end, and a sizeable walk-in pantry.

4 🕮 2 🖺 2 🖨

**Building Size**: 27 Sqrs **Land Size**: 448 sqm

View : https://\

: https://www.avenuefive.com.au/lease/vic/geelong-district/mount-duneed/residenti

al/house/7991794

Kat Smith 5241 6968

Elisha Jackman 5241 6968