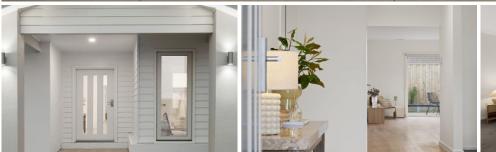

Step inside to discover a meticulously designed interior that seamlessly blends contemporary elegance with coastal charm. Bright and airy, the wide open-plan living spaces are bathed in natural light from multiple stacker doors and large windows, taking full advantage of the north and west orientations of the corner block. The large kitchen features sleek 900mm s/s appliances, stone benchtops with a waterfall end, and a sizeable walk-in pantry.