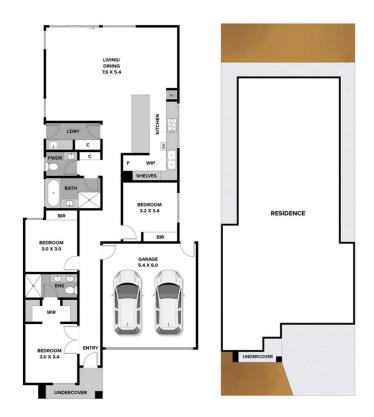

3 🚐 2 🚝 2 😭

Price: \$640,000 - \$680,000

View : https://www.avenuefive.com.au/sale/vic/geelong-

district/armstrong-creek/residential/house/79916

92

**AVENUE FIVE** 

20 GALENE DRIVE, ARMSTRONG CREEK
THE ABOVE PLAN IS AN ARTIST'S IMPRESSION ONLY, IT INCLUDES ELEMENTS THAT ARE FOR DISP
LANDSCAPING SHOWN BI BRICKATIVE ONLY, DIMENSIONS ARE APPROXIMATE.