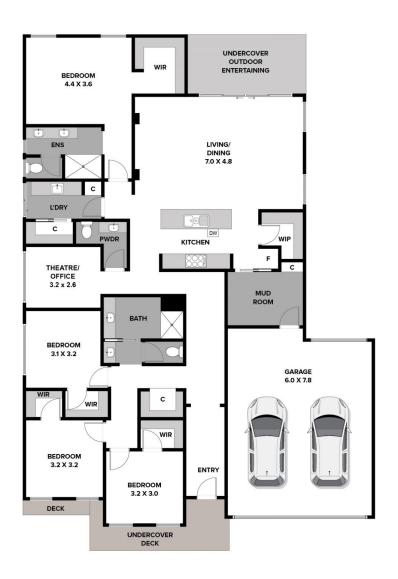

As you step inside, the home welcomes you with high 9-foot ceilings that enhance the sense of space and grandeur. The layout includes four well-appointed bedrooms, two lavish bathrooms and extra powder room with adjoining Study/theatre. Also featuring stone benchtops, and an expansive living and dinning area, creating a fluid environment for both relaxation and entertainment. High-end luxury touches are evident throughout, with double glazing enhancing the tranquillity