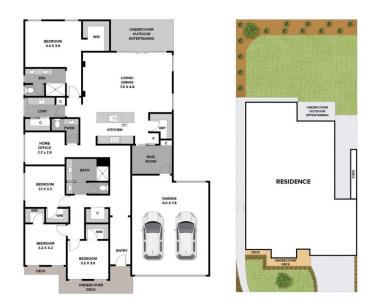

As you step inside, the home welcomes you with high 9-foot ceilings that enhance the sense of space and grandeur. The layout includes four well-appointed bedrooms, two lavish bathrooms and extra powder room with adjoining Study/theatre. Also featuring stone benchtops, and an expansive living and dinning area, creating a fluid environment for both relaxation and entertainment. High-end luxury touches are evident throughout, with double glazing enhancing the tranquillity