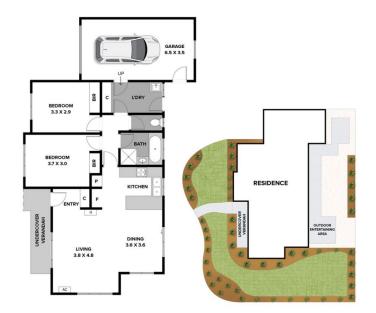

## 11/211-213 Boundary Road Whittington VIC

Nestled on approximately 314m2 of prime land, this charming 2-bedroom, 1-bathroom unit offers the perfect blend of comfort, convenience, and style.

Step inside to discover a spacious living and dining area seamlessly connected to a well-appointed kitchen, boasting a 600mm Chef oven and a 600mm Westinghouse cooktop. Whether you're cooking up a storm or entertaining guests, this kitchen is sure to impress.

Enjoy year-round comfort with split system heating/cooling located in the living area, ensuring you're cozy in winter and cool in summer.

Both bedrooms come complete with built-in robes, offering ample storage space for all your belongings. Plus, the single lock-up garage with remote access provides secure

2 🕒 1 🔓 1 🖨

**Price** : \$ 445,000 **Land Size** : 314 sqm

**View**: https://www.avenuefive.com.au/sale/vic/geel

ong-district/whittington/residential/unit/7972

472

Sam Parsons 5241 6968

**AVENUE FIVE** 

11/211-213 BOUNDARY ROAD, WHITTINGTON
THE ABOVE PLAN IS AN ARTIST'S IMPRESSION ONLY, IT INCLUDES ELEMENTS THAT ARE FOR DISPLAY PUT
LANDSCAPING SHOWN BS INDICATIVE ONLY, DIMENSIONS ARE APPROXIMATE.