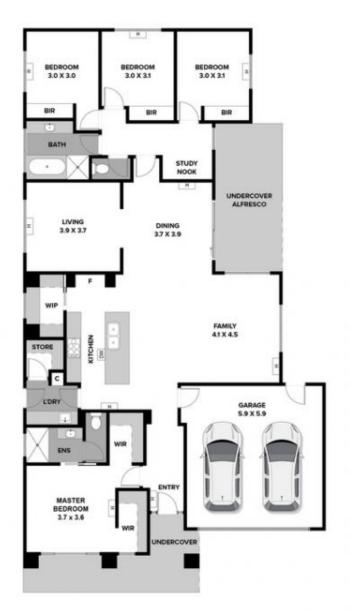

## 15 Nacelle Street Mount Duneed VIC

Step into luxury with this stunning, light filled single-story residence nestled on the edge of Mt Duneed. This larger than average 4-bedroom home offers a truly functional layout, catering for the family lifestyle and creating space and comfort for everyone.

The additional upgrades in this home are what sets it apart, as you enter you'll be greeted by the grandeur of high ceilings that create an airy and expansive atmosphere across the Kitchen / Living / Dining space. The luxurious hydronic heating ensures warmth and coziness during chilly evenings, and the refrigerated cooling ensures you're nice and cool even on the hottest of days, every corner of this home is a sanctuary of comfort.

The heart of the home lies in its large, north facing living and kitchen area, filled with light all day long, this premium

4 🗀 2 🔁 2 🕰

Price : \$ 850,000 Building Size : 29 Sqrs Land Size : 480 sqm

Land Size : 480 sqm View : https://ww