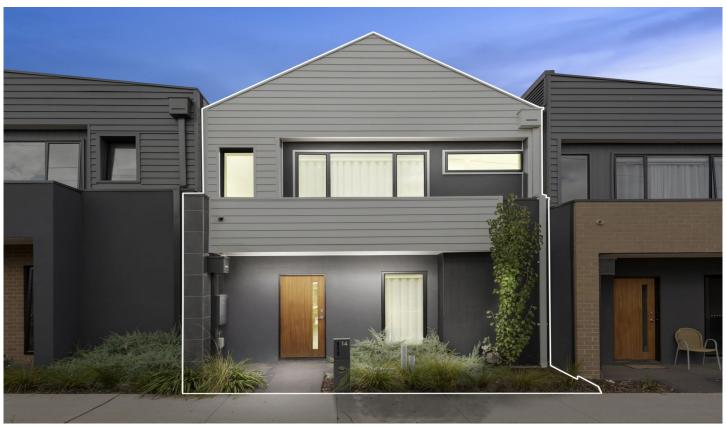

## 14 Netherley Walk Armstrong Creek VIC

This 4-bedroom, 2-bathroom townhouse nestled on approximately 150m2 of land offers an exceptional opportunity for first home buyers, young families, and investors alike.

Step inside to discover a spacious living and dining area seamlessly integrated with the kitchen downstairs, creating the perfect space for entertaining friends and family. The guest or 4th bedroom located on the ground floor adds versatility to the layout, catering to various lifestyle needs. With a 2-car garage that could easily double as an additional external entertainment area, the possibilities are endless.

The kitchen boasts stainless steel appliances, a glass/mirrored splashback, and elegant stone countertops, providing both style and functionality. Multiple

4 🚐 2 🚍 2 🚍

Price : Inspection By Appointment

Land Size: 150 sqm