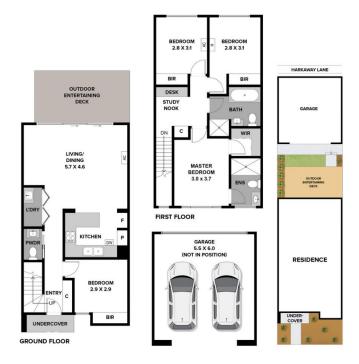

## 14 Netherley Walk Armstrong Creek VIC

This 4-bedroom, 2-bathroom townhouse nestled on approximately 150m2 of land offers an exceptional opportunity for first home buyers, young families, and investors alike.

Step inside to discover a spacious living and dining area seamlessly integrated with the kitchen downstairs, creating the perfect space for entertaining friends and family. The guest or 4th bedroom located on the ground floor adds versatility to the layout, catering to various lifestyle needs. With a 2-car garage that could easily double as an additional external entertainment area, the possibilities are endless.

The kitchen boasts stainless steel appliances, a glass/mirrored splashback, and elegant stone countertops, providing both style and functionality. Multiple

4 🚐 2 🚍 2 🚍

Price : Inspection By Appointment

Land Size: 150 sqm