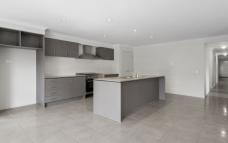

The large, light filled, open plan kitchen / living area is the heart of the home and spans the rear of the house. The well-appointed kitchen features; a large island bench, 20mm stone benchtops and quality 900mm stainless steel oven and cooktop. Capturing the morning sun, the dining area provides a warm and inviting space for family meals and relaxing breakfasts.