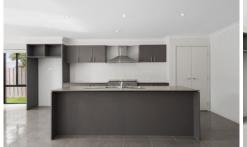

The large, light filled, open plan kitchen / living area is the heart of the home and spans the rear of the house. The well-appointed kitchen features; a large island bench, 20mm stone benchtops and quality 900mm stainless steel oven and cooktop. Capturing the morning sun, the dining area provides a warm and inviting space for family meals and relaxing breakfasts.