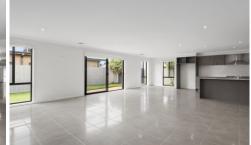

The large, light filled, open plan kitchen / living area is the heart of the home and spans the rear of the house. The well-appointed kitchen features; a large island bench, 20mm stone benchtops and quality 900mm stainless steel oven and cooktop. Capturing the morning sun, the dining area provides a warm and inviting space for family meals and relaxing breakfasts.