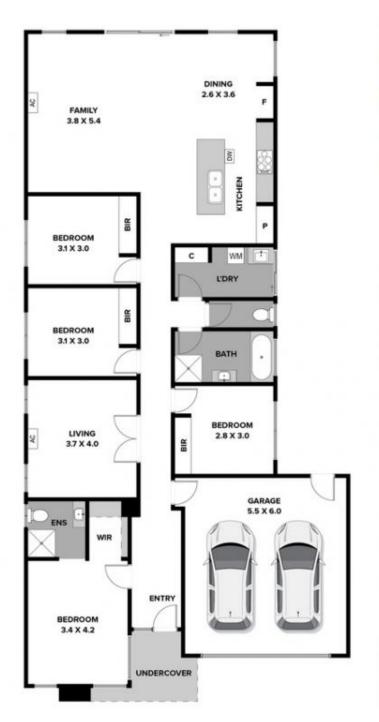

## 7 Tyntynder Close Armstrong Creek VIC

Presenting a central to everything low maintenance family home with all the mod-cons. Nestled in a prime location opposite St Catherine of Sienna primary school and just a stone's throw away from the bustling Warralily shopping centre, this spacious 4-bedroom, 2-living, 2-bathroom residence offers the perfect blend of convenience and comfort for you and your family.

The large, light filled, open plan kitchen / living area is the heart of the home and spans the rear of the house. The well-appointed kitchen features; a large island bench, 20mm stone benchtops and quality 900mm stainless steel oven and cooktop. Capturing the morning sun, the dining area provides a warm and inviting space for family meals and relaxing breakfasts.

Retreat to the tranquillity of the four spacious bedrooms,

4 📭 2 🖺 2 🗬

Price: \$660,000 - \$680,000

**View**: https://www.avenuefive.com.au/sale/vic/geelong-district/armstrong-creek/residential/house/79669