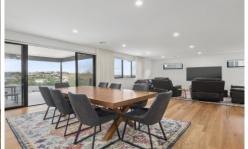

Upon entering, you'll be greeted by a stylish and airy living space adorned with contemporary furnishings and tasteful decor. The open-plan design seamlessly connects the living, dining, and kitchen areas, creating an inviting atmosphere for gatherings and relaxation. The kitchen, equipped with state-of-the-art appliances and a convenient servery window, is a chef's delight, making meal preparation a breeze while maintaining connectivity with guests in the alfresco area.

Step outside to discover your own private oasis?a fully appointed alfresco area that's ideal for entertaining or unwinding after a long day. Whether you're hosting a

4 🕒 2 📛 2 🖨

**View**: https://www.avenuefive.com.au/lease/vic/geelong -district/highton/residential/house/7961766