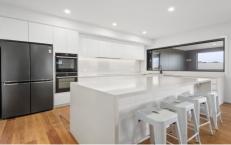

Upon entering, you'll be greeted by a stylish and airy living space adorned with contemporary furnishings and tasteful decor. The open-plan design seamlessly connects the living, dining, and kitchen areas, creating an inviting atmosphere for gatherings and relaxation. The kitchen, equipped with state-of-the-art appliances and a convenient servery window, is a chef's delight, making meal preparation a breeze while maintaining connectivity with guests in the alfresco area.