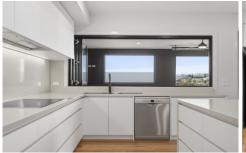

Upon entering, you'll be greeted by a stylish and airy living space adorned with contemporary furnishings and tasteful decor. The open-plan design seamlessly connects the living, dining, and kitchen areas, creating an inviting atmosphere for gatherings and relaxation. The kitchen, equipped with state-of-the-art appliances and a convenient servery window, is a chef's delight, making meal preparation a breeze while maintaining connectivity with guests in the alfresco area.