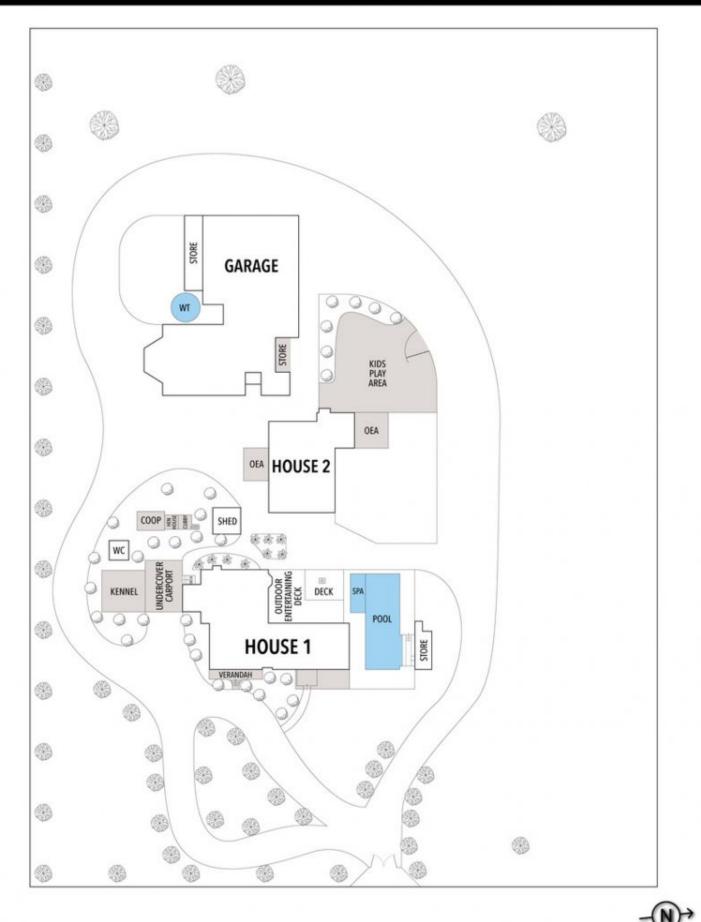

## 225 BLUESTONE BRIDGE ROAD, LOVELY BANKS

THE ABOVE PLAN IS AN ARTIST'S IMPRESSION ONLY, IT INCLUDES ELEMENTS THAT ARE FOR DISPLAY PURPOSES ONLY AND MAY NOT BE TO SCALE. LANDSCAPING SHOWN IS INDICATIVE ONLY. DIMENSIONS ARE APPROXIMATE.