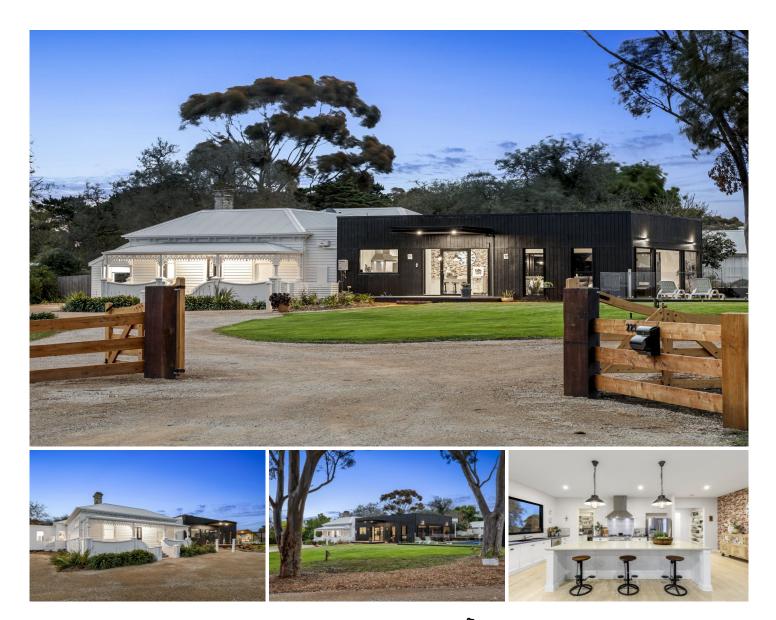

#### 225 Bluestone Bridge Road Lovely Banks VIC

By Appointment - Please contact our team for your home tour

Positioned atop one of Geelong's premier lifestyle locations, with north facing city skyline & bay views, this Victorian charm homestead has been immaculately renovated with seamlessly modern contemporary elegance.

An absolute once in a lifetime opportunity to call this builder's-own home, which has relaxation, privacy and a pool retreat lifestyle on offer for your family and friends to enjoy. Sprawled across a generous four acres are two homes catering for multiple options, with over 80 squares of combined living, 60 squares of workshops and shedding, and an opportunity to run a home business with home offices, gym and lock up storage, all a five minute drive to