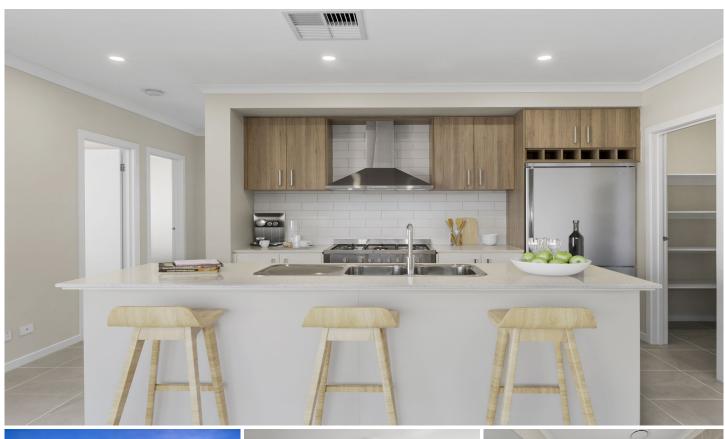

Entertaining is effortless in the open-plan living area, complemented by high ceilings and abundant natural light. The upgraded kitchen is a chef's delight, featuring stone

4 🗀 2 🚍 2 🖨

**Price**: \$610,000 - \$660,000