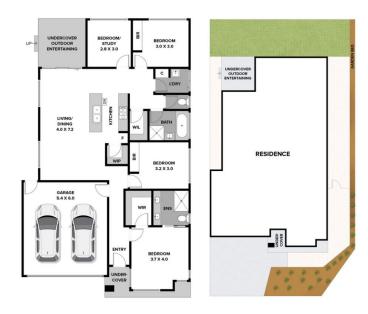

Step inside and be greeted by the spaciousness of this 4-bedroom, 2-bathroom haven. The master bedroom is a sanctuary with its walk-in robe, ensuite featuring double vanity, stone benchtops, and an upgraded shower with niche, providing the ultimate retreat after a long day.

Entertaining is effortless in the open-plan living area, complemented by high ceilings and abundant natural light. The upgraded kitchen is a chef's delight, featuring stone

4 🗀 2 🚍 2 🖨

**Price**: \$610,000 - \$660,000

Land Size: 346 sqm

View: https://www.avenuefive.com.au/sale/vic/geel

ong-district/charlemont/residential/house/79

58789

Haxhi Abedin 0416227524

**AVENUE FIVE** 

2 MOLLYAN AVENUE, CHARLEMONT
THE ABOVE FLAN IS AN ARTIST'S IMPRESSION ONLY, IT INCLUDES ELEMENTS THAT ARE FOR DISPLAY PURPOSES ONLY AND MAY NOT BE TO SCALE.
LINDSCAPING SHOWN IS INDICATIVE ONLY, DIMENSIONS ARE APPROXIMATE.