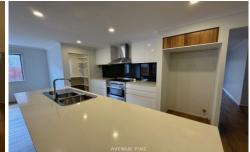

## 7 Sandvue Street Armstrong Creek VIC

This beautiful family home ticks all the boxes. Featuring:

Large master with walkt-in in robe and dual basin ensuite 3 generous bedrooms with buil robes

Open plan living with glass doors to undercover entertaining with built-in bench seating and ceiling fan Additional 2 large living options - great for big families! Ducted heating and Evaporative cooling throughout. Generous yard with lock-up shed Double remote garage with internal access.