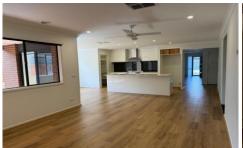

## 7 Sandvue Street Armstrong Creek VIC

This beautiful family home ticks all the boxes. Featuring:

Large master with walkt-in in robe and dual basin ensuite 3 generous bedrooms with buil robes

Open plan living with glass doors to undercover entertaining with built-in bench seating and ceiling fan Additional 2 large living options - great for big families! Ducted heating and Evaporative cooling throughout. Generous yard with lock-up shed Double remote garage with internal access.