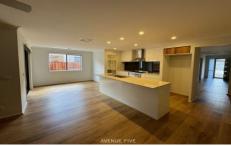

## 7 Sandvue Street Armstrong Creek VIC

This beautiful family home ticks all the boxes. Featuring:

Large master with walkt-in in robe and dual basin ensuite 3 generous bedrooms with buil robes

Open plan living with glass doors to undercover entertaining with built-in bench seating and ceiling fan Additional 2 large living options - great for big families! Ducted heating and Evaporative cooling throughout. Generous yard with lock-up shed Double remote garage with internal access.