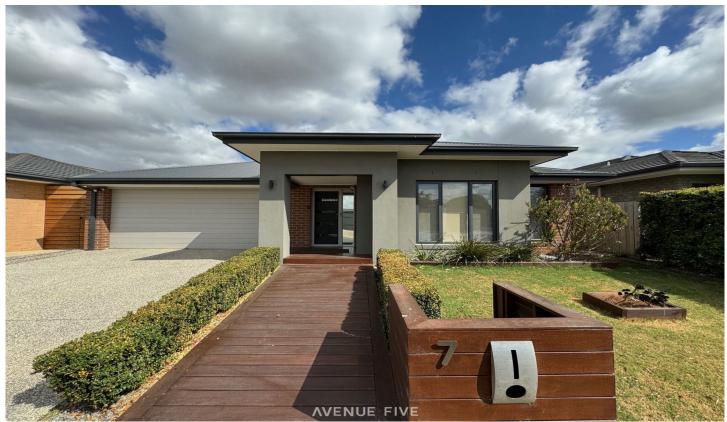

## 7 Sandvue Street Armstrong Creek VIC

This beautiful family home ticks all the boxes. Featuring:

Large master with walkt-in in robe and dual basin ensuite 3 generous bedrooms with buil robes

Open plan living with glass doors to undercover entertaining with built-in bench seating and ceiling fan Additional 2 large living options - great for big families! Ducted heating and Evaporative cooling throughout. Generous yard with lock-up shed Double remote garage with internal access.