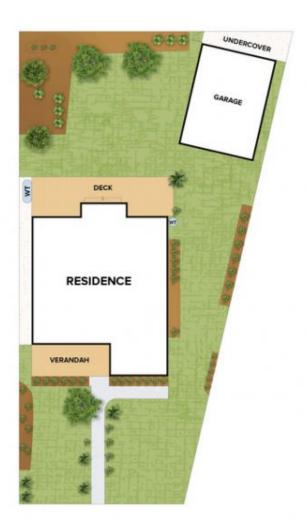

## 7 Daintree Drive Winchelsea VIC

Nestled within the picturesque landscape of Winchelsea, 7 Daintree Drive stands as an epitome of contemporary elegance. The property spans across a generous land area, providing ample space for relaxation, recreation, and entertainment. Surrounded by lush greenery and serene ambiance, this residence offers a retreat from the hustle and bustle of city life.