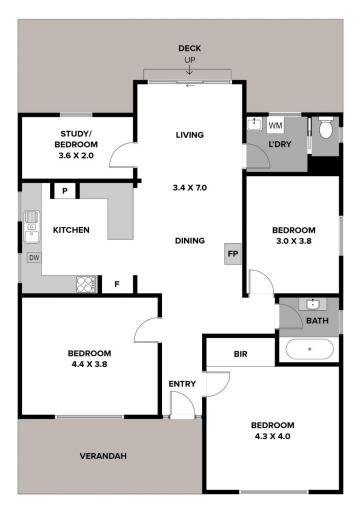

This home consist of 3 large bedrooms with the fourth you have the option to use as a bedroom or study, 1 bathroom with built-in bath. The open plan living/dining which looks out to the beautiful backyard with lush green lawns and ample space for entraining family & friends.

The home is equipped with a good sizeable kitchen with plenty of bench space, stainless steel appliances, plus a breakfast bench which can be ideal for extra seating when

4 🚐 2 🚝 2 😭

Price: \$625,000 - \$675,000