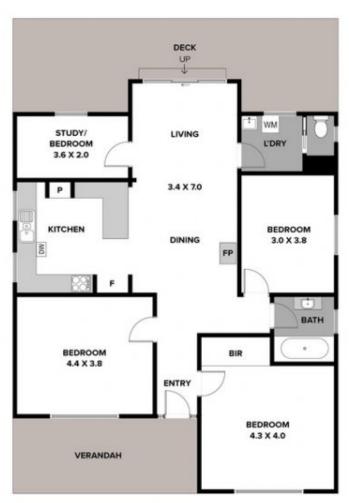

This home consist of 3 large bedrooms with the fourth you have the option to use as a bedroom or study, 1 bathroom with built-in bath. The open plan living/dining which looks out to the beautiful backyard with lush green lawns and ample space for entraining family & friends.

The home is equipped with a good sizeable kitchen with plenty of bench space, stainless steel appliances, plus a breakfast bench which can be ideal for extra seating when

4 🚐 2 🚝 2 😭

Price: \$625,000 - \$675,000