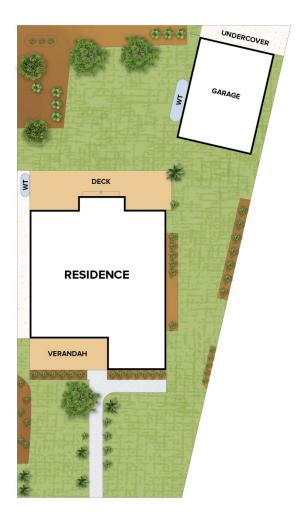

## 7 Daintree Drive Winchelsea VIC

Nestled within the picturesque landscape of Winchelsea, 7 Daintree Drive stands as an epitome of contemporary elegance. The property spans across a generous land area, providing ample space for relaxation, recreation, and entertainment. Surrounded by lush greenery and serene ambiance, this residence offers a retreat from the hustle and bustle of city life.