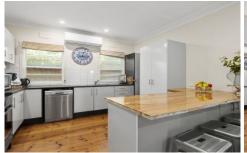

The home is equipped with a good sizeable kitchen with plenty of bench space, stainless steel appliances, plus a breakfast bench which can be ideal for extra seating when

4 🚐 2 🚝 2 😭

Price: \$625,000 - \$675,000