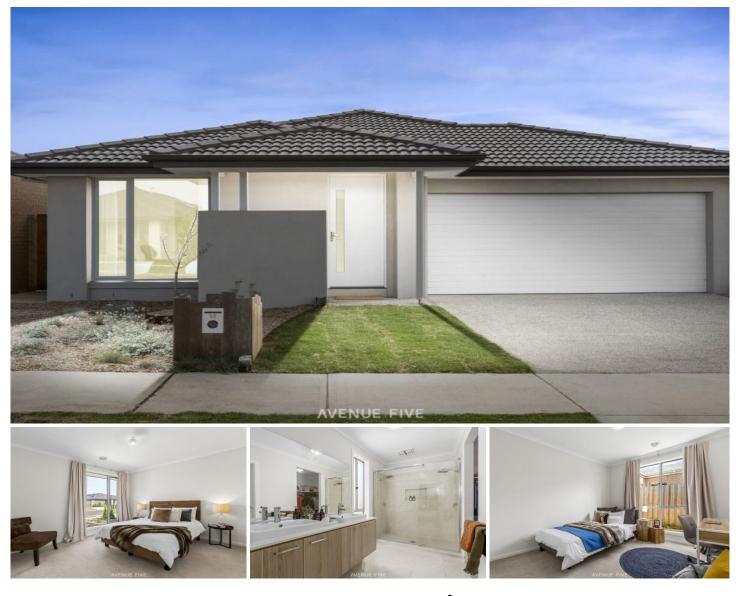

## 14 Chateau Way Mount Duneed VIC

Welcome to 14 Chateau Way, where sophistication meets comfort in this stunning Urban Edge Design home nestled within the heart of Mount Duneed. Boasting a blend of contemporary style and practicality, this 4-bedroom, 2-bathroom residence offers a lifestyle of sheer luxury.

Step inside to discover a haven of elegance, featuring a spacious living and dining area bathed in natural light that invites the outdoors in. Enjoy year-round comfort with ducted heating, while the allure of timber laminate floorboards creates a warm and inviting ambiance throughout.

The heart of the home lies in the gourmet kitchen, equipped with 900mm stainless steel appliances and sleek stone benchtops that complement its modern design. Whether entertaining guests or crafting culinary delights,