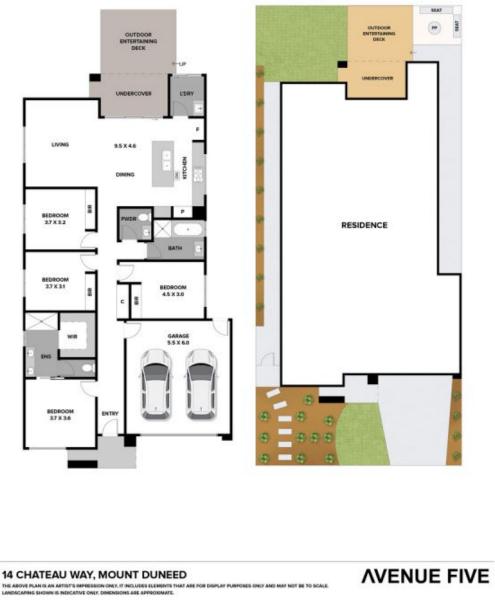

## 14 Chateau Way Mount Duneed VIC

Welcome to 14 Chateau Way, where sophistication meets comfort in this stunning Urban Edge Design home nestled within the heart of Mount Duneed. Boasting a blend of contemporary style and practicality, this 4-bedroom, 2-bathroom residence offers a lifestyle of sheer luxury.

## 4 🛤 2 🚔 2 🚘

View

Land Size : 350 sqm

: https://www.avenuefive.com.au/lease/vic/ge elong-district/mount-duneed/residential/hou se/7942372

Elisha Jackman 5241 6968