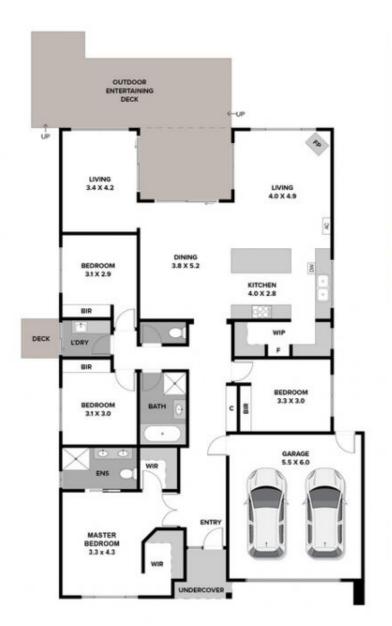

## 25 Hammond Street Armstrong Creek VIC

This home is single-storey living at the zenith of form and function. A four-bedroom home that is cleverly designed to ensure togetherness and privacy. This is achieved by locating the impressive master bedroom and spacious living areas on opposite ends of the home. The defining features of this Hamptons inspired home are luxe and luxury.

Rarely does a large family home with design and inclusions become available like this. Located just off Warralily Boulevard in between the Armstrong Creek Town Centre and Warralily Shopping Village.

Enjoy entertaining all year round with a bright open plan kitchen, large walk-in-pantry, dual access sliding doors open up on the covered deck area, and low maintenance mature gardens, with a fire-pit area.

4 🗀 2 🔁 2 🖨

Price : \$ 775,000 Building Size : 26 Sqrs Land Size : 448 sqm

View : https://www.avenuefive.com.au/sale/vic/ geelong-district/armstrong-creek/residen

tial/house/7930878

Sam Parsons 5241 6968

Hayley Clark 5241 6968