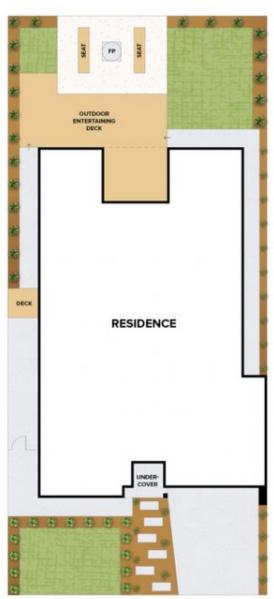

Rarely does a large family home with design and inclusions become available like this. Located just off Warralily Boulevard in between the Armstrong Creek Town Centre and Warralily Shopping Village.

Enjoy entertaining all year round with a bright open plan kitchen, large walk-in-pantry, dual access sliding doors open up on the covered deck area, and low maintenance mature gardens, with a fire-pit area.