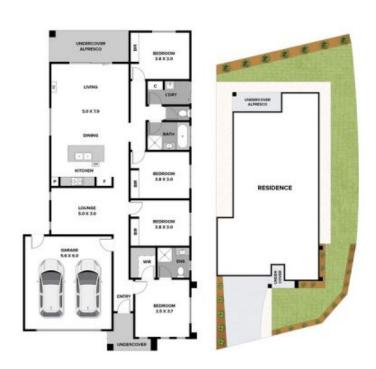

## 22-24 Windansea Street Armstrong Creek VIC

Welcome to 22-24 Windansea Street, Armstrong Creek -This 4-bedroom, 2-bathroom haven is situated on approximately 435m2 of prime land, offering a perfect blend of style, comfort, and modern living.

As you step inside, you'll be greeted by the spaciousness of two living areas, providing the perfect spaces for family gatherings or quiet relaxation. Enjoy year-round comfort with ducted heating and split system cooling, ensuring a pleasant atmosphere in every season.

The heart of this home is the stylish kitchen boasting stone countertops and stainless steel appliances, making meal preparation a delight. The thoughtful design extends to the double car garage, providing secure parking and additional storage space for your convenience.

4 🕮 2 📛 2 🖨

Land Size: 435 sqm

View : https://www.avenuefive.com.au/lease/vic/ge

elong-district/armstrong-creek/residential/ho

use/7925491

Elisha Jackman 5241 6968

22-24 WINDANSEA STREET, ARMSTRONG CREEK

No. 48001 PLANS AA WINTER ARMSTRONG ONLY IN PLUCIOS GLIMINITY HART ARE FOR DOTLAN'T KARFORD ONLY AND MAY NOT BE 13 SCALL
MANIFACHMOS DIMENS ORGANIZATION, COMPRISIONED, MAY REPORTED