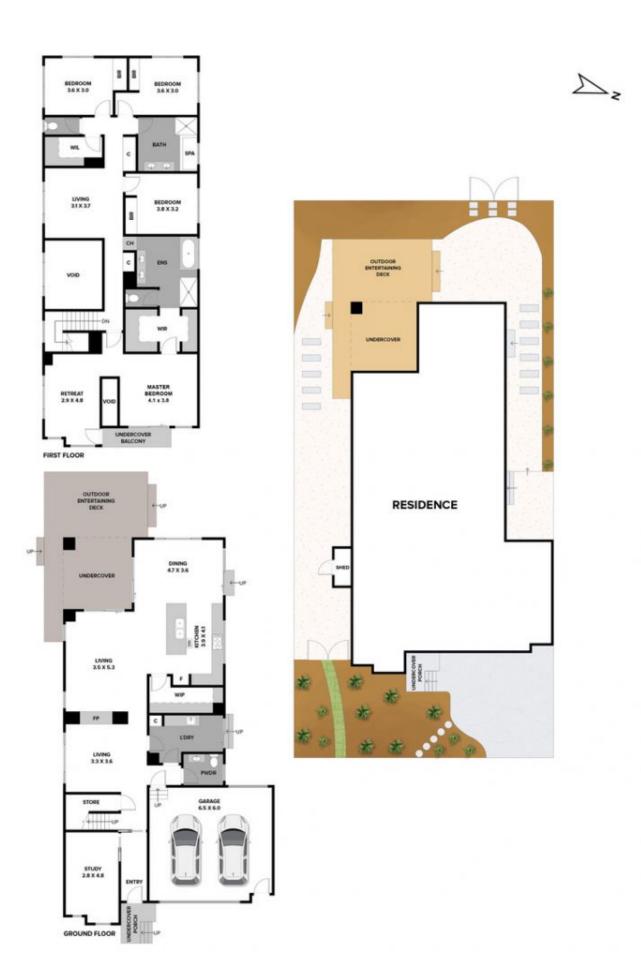

Opposite parkland and located on a quiet tree lined street, this residence offers an unparalleled opportunity to join the dress circle of the Geelong golf course estate. Stepping into this luxurious sanctuary you'll be greeted by an abundance of natural light spilling in through expansive windows across both levels and voids to the entry way and living room, every detail in this home has been carefully curated for modern living,

The ground floor with its 2740mm ceiling heights beckons, with an open-plan layout featuring 2 stylish living areas and

4 🕮 2 📛 2 🖨

Price : \$1,220,000 Building Size : 41 Sqrs

Land Size : 464 sqm View : https://ww