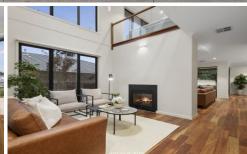

Opposite parkland and located on a quiet tree lined street, this residence offers an unparalleled opportunity to join the dress circle of the Geelong golf course estate. Stepping into this luxurious sanctuary you'll be greeted by an abundance of natural light spilling in through expansive windows across both levels and voids to the entry way and living room, every detail in this home has been carefully curated for modern living,

The ground floor with its 2740mm ceiling heights beckons, with an open-plan layout featuring 2 stylish living areas and

4 🕮 2 📛 2 🖨

Price : \$1,220,000 Building Size : 41 Sqrs

Land Size : 464 sqm View : https://ww