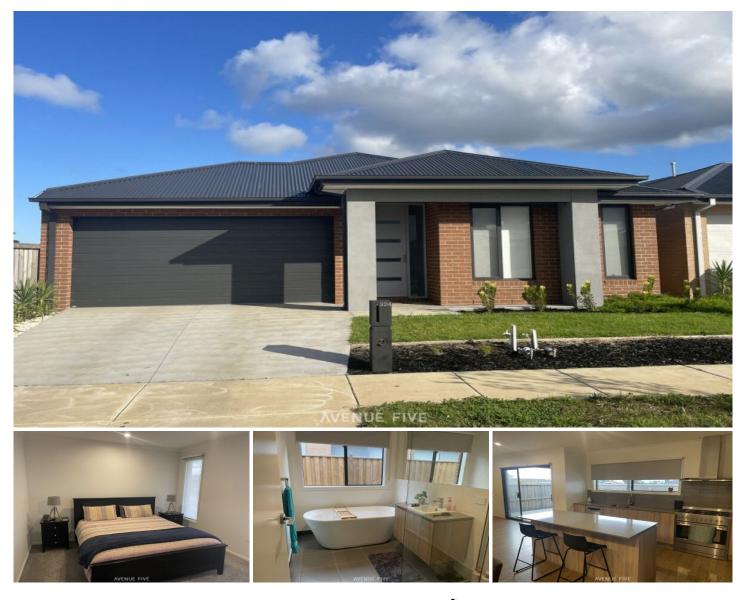

## 324 Boundary Road Mount Duneed VIC

Situated in the award-winning Armstrong estate, with access to Club Armstrong, this home and location is sure to impress, just a short stroll from playgrounds and a future secondary school, 15 minutes to Torquay/ Surf coast Beaches and 2 minutes to Armstrong Creek Town Centre. Take advantage of this near new home.

The Porter Davis Monarch 23, is a four-bedroom home, with two bathrooms, two living areas and grand alfresco.

Styled Interior Evaporative cooling & ducted heating 20mm Silestone benchtops to kitchen, bathroom and ensuite Coloured concrete driveway and path to door 2590mm high ceilings Floor coverings to entire house

## 4 🛤 2 🚰 2 🚘

| Building Size |
|---------------|
| Land Size     |
| View          |

- ize: 25 Sqrs : 396 sqm
- e : 396 s
  - : https://www.avenuefive.com.au/lease/vic /geelong-district/mount-duneed/residenti al/house/7921901