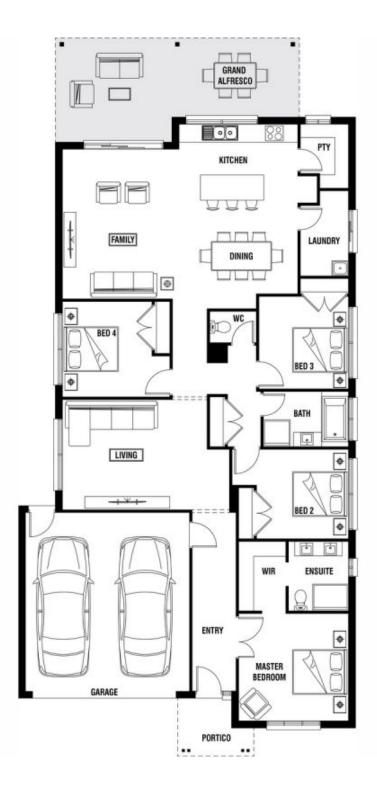

The Porter Davis Monarch 23, is a four-bedroom home, with two bathrooms, two living areas and grand alfresco.

Styled Interior Evaporative cooling & ducted heating 20mm Silestone benchtops to kitchen, bathroom and ensuite Coloured concrete driveway and path to door 2590mm high ceilings Floor coverings to entire house

## 4 🛤 2 🚰 2 🚘

| Building Size |
|---------------|
| Land Size     |
| View          |

- ize: 25 Sqrs : 396 sqm
- e : 396 s
  - : https://www.avenuefive.com.au/lease/vic /geelong-district/mount-duneed/residenti al/house/7921901