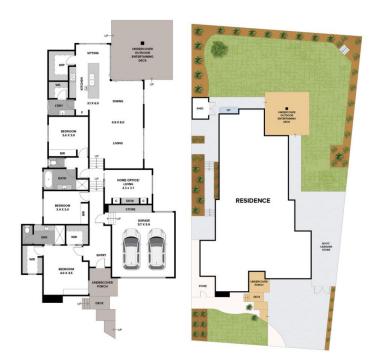

## 51 Stoneleigh Crescent Highton VIC

Nestled in the heart of the coveted Barrabool Hills of Highton, 51 Stoneleigh Crescent invites you into a realm of bespoke living. Crafted with precision by Signature Homes, this distinguished HIA award winning residence stands tall on approximately 788 square meters of prime land, offering a sanctuary of comfort and elegance.

Step inside to discover a world of refined luxury. The main living area welcomes you with a flood of natural light, seamlessly merging with the dining and kitchen space?a perfect setting for entertaining guests or savouring quiet family moments. Adjacent lies a secondary living area, adaptable to your needs, whether it be a home office for productive endeavours or a cozy theatre room for cinematic indulgence.

**AVENUE FIVE** 

51 STONELEIGH CRESCENT, HIGHTON
THE ABOVE PLAN IS AN ARTIST'S IMPRESSION ONLY, IT INCLUDES ELEMENTS THAT ARE PC
LANDSCAPING SHOWN IS INDICATIVE ONLY, DIMENSIONS ARE APPROXIMATE.