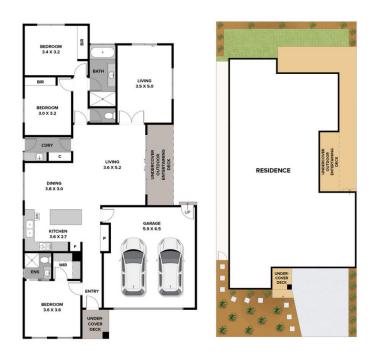

3 📭 2 🔓 2 😭

**Price**: \$630,000 - \$670,000

**View**: https://www.avenuefive.com.au/sale/vic/geelongdistrict/mount-duneed/residential/house/7914436

12 GRAMMAR STREET, MOUNT DUNEED
THE ABOVE PLAN IS AN ARTIST'S IMPRESSION ONLY, IT INCLUDES ELEMENTS THAT ARE FOR DIS
LANDSCAPING SHOWN IS INDICATIVE ONLY, DIMENSIONS ARE APPROXIMATE.