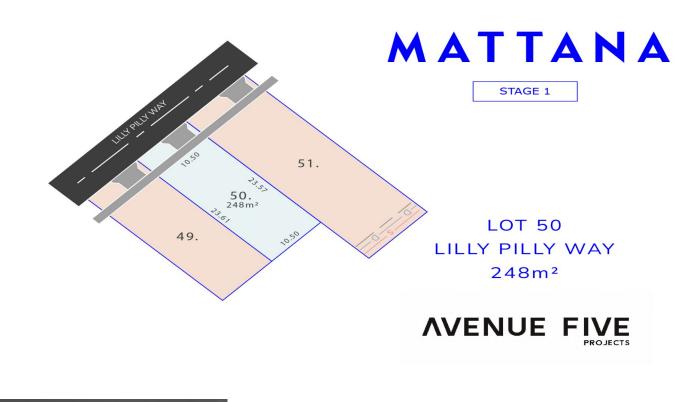

## 50/ Lilly Pilly Way Mount Duneed VIC

12km - Torquay 15km - Barwon Heads 9km - Geelong CBD 1km - Armstrong Town centre

- **Price** : \$ 297,600
- Land Size : 248 sqm

View : https://www.avenuefive.com.au/sale/vic/geel ong-district/mount-duneed/residential/land/7 905833