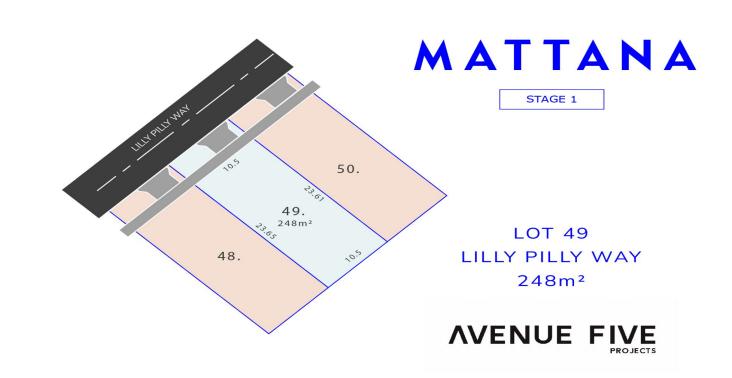

## 49/ Lilly Pilly Way Mount Duneed VIC

12km - Torquay 15km - Barwon Heads 9km - Geelong CBD 1km - Armstrong Town centre

- **Price** : \$ 297,600
- Land Size : 248 sqm

View : https://www.avenuefive.com.au/sale/vic/geel ong-district/mount-duneed/residential/land/7 905804