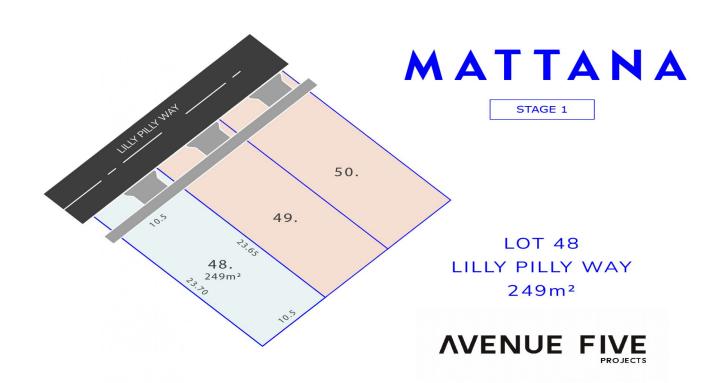

## 48/ Lilly Pilly Way Mount Duneed VIC

12km - Torquay 15km - Barwon Heads 9km - Geelong CBD 1km - Armstrong Town centre

- **Price** : \$ 298,900
- Land Size : 249 sqm

View : https://www.avenuefive.com.au/sale/vic/geel ong-district/mount-duneed/residential/land/7 905792