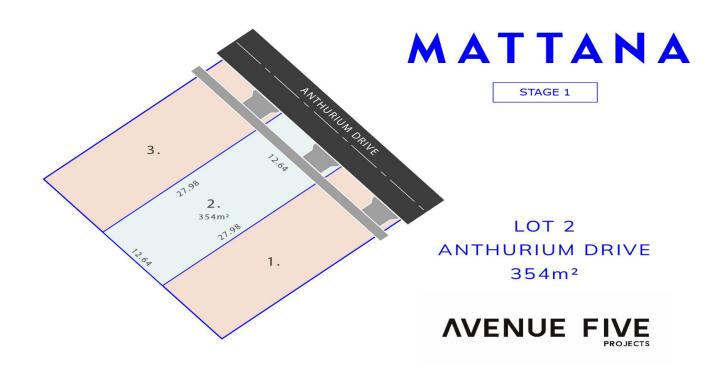

## 2/ Anthurium Drive Mount Duneed VIC

## STAGE 1 RELEASE

With only a short drive to the Ring road, commuting is a breeze to Melbourne, the Surfcoast, world class beaches and the Great Ocean Road.

Mattana development is situated in one of Geelongs most popular suburbs with the convenience of multiple schools, Epworth Hospital, Aquatic Centre, Library, Armstrong Creek Shopping complex and many beautiful parklands. A short drive to the Ring road makes commuting to Melbourne, or the Surfcoast such a breeze.

12km - Torquay

15km - Barwon Heads 9km - Geelong CBD

1km - Armstrong Town centre

**Price** : \$389,400 **Land Size** : 354 sqm

View: https://www.avenuefive.com.au/sale/vic/geel

ong-district/mount-duneed/residential/land/7