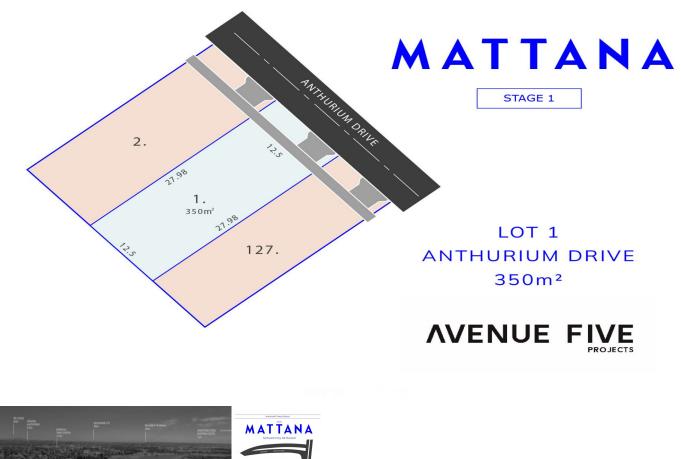

## 1/ Anthurium Drive Mount Duneed VIC

## STAGE 1 RELEASE

With only a short drive to the Ring road, commuting is a breeze to Melbourne, the Surfcoast, world class beaches and the Great Ocean Road.

Mattana development is situated in one of Geelongs most popular suburbs with the convenience of multiple schools, Epworth Hospital, Aquatic Centre, Library, Armstrong Creek Shopping complex and many beautiful parklands. A short drive to the Ring road makes commuting to Melbourne, or the Surfcoast such a breeze.

12km - Torquay 15km - Barwon Heads 9km - Geelong CBD 1km - Armstrong Town centre

- Price : \$385,000
- Land Size : 350 sqm

View : https://www.avenuefive.com.au/sale/vic/geel ong-district/mount-duneed/residential/land/7 905764