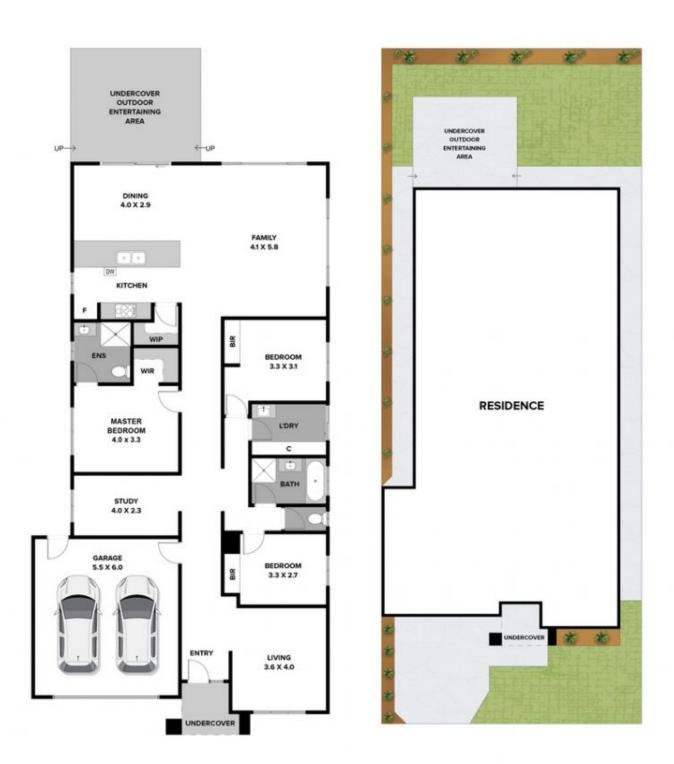

## 37 ASPECT ROAD, MOUNT DUNEED

**AVENUE FIVE** 

THE ABOVE PLAN IS AN ARTIST'S IMPRESSION ONLY, IT INCLUDES ELEMENTS THAT ARE FOR DISPLAY PURPOSES ONLY AND MAY NOT BE TO SCALE. LANDSCAPING SHOWN IS INDICATIVE ONLY. DIMENSIONS ARE APPROXIMATE.