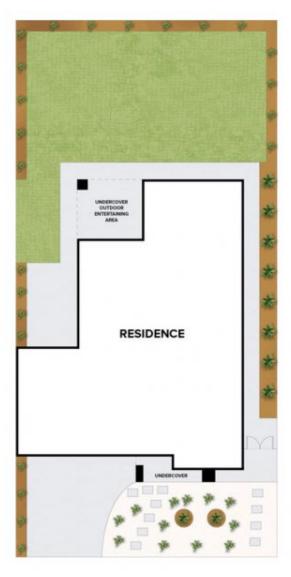

Step inside and be greeted by 2700mm high ceilings, custom flooring and multiple expansive living spaces that seamlessly integrate with a luxurious open-plan kitchen. The show stopping kitchen is a masterpiece, featuring; a huge 40mm Calcutta stone island bench with waterfall ends, multiple prep zones, butler's pantry, ample storage, fridge water point and state-of-the-art appliances. Entertaining is a breeze with a spacious dining area that opens to a meticulously landscaped and low maintenance backyard - perfect for hosting gatherings or enjoying a quiet