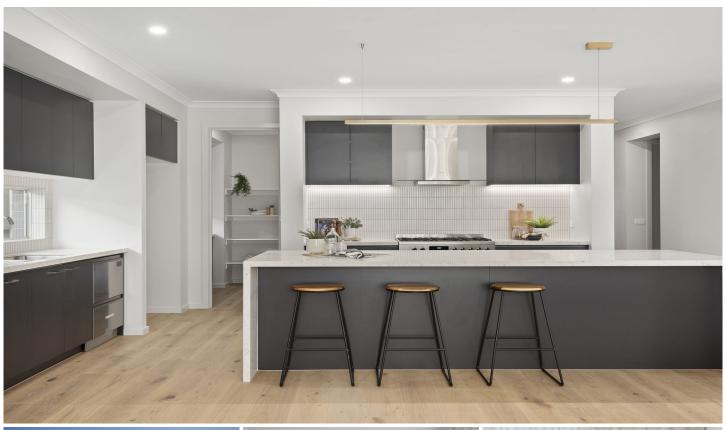

Step inside and be greeted by 2700mm high ceilings, custom flooring and multiple expansive living spaces that seamlessly integrate with a luxurious open-plan kitchen. The show stopping kitchen is a masterpiece, featuring; a huge 40mm Calcutta stone island bench with waterfall ends, multiple prep zones, butler's pantry, ample storage, fridge water point and state-of-the-art appliances. Entertaining is a breeze with a spacious dining area that opens to a meticulously landscaped and low maintenance backyard - perfect for hosting gatherings or enjoying a quiet