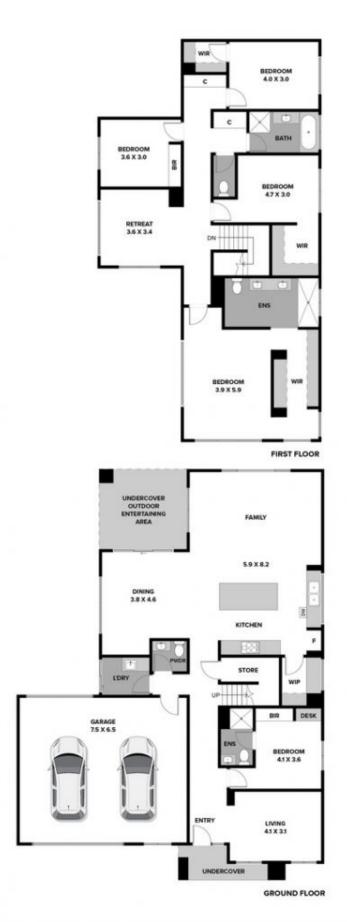

5 🗀 3 🟪 2 🖨

**Price**: \$1,050,000 - \$1,150,000

**Building Size**: 48 Sqrs **Land Size**: 515 sqm

View : https://www.avenuefive.com.au/sale/vic/ geelong-district/armstrong-creek/residen

tial/house/7875776