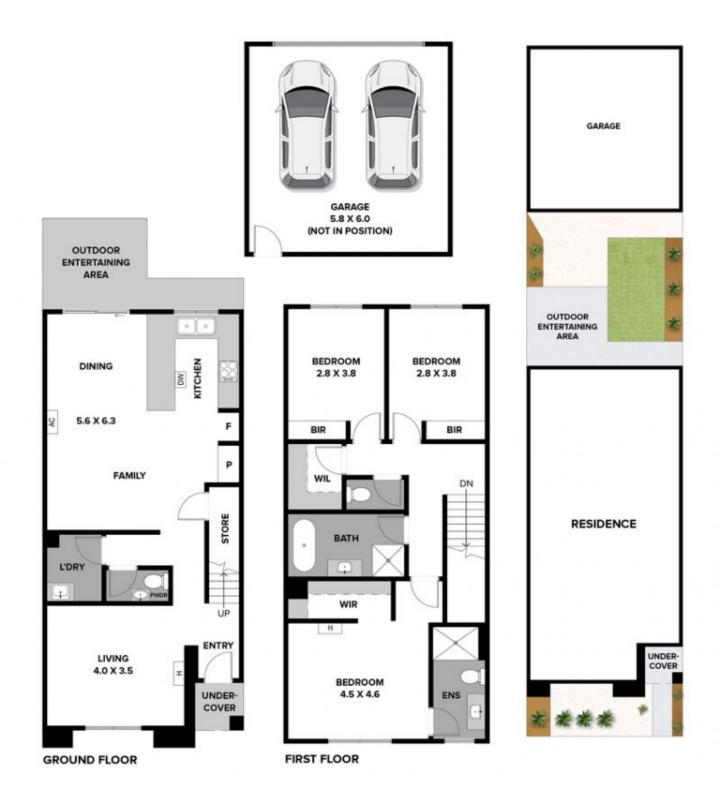

## 12 Kauri Walk Mount Duneed VIC

This stunning townhouse is perfectly situated across from the serene Tempo Park, offering you the ideal blend of modern living and natural beauty. With 2 spacious living areas, this townhouse provides ample space for you to relax, entertain, and create lasting memories.

Step inside and be captivated by the open-concept design that seamlessly connects the living, dining, and kitchen areas, creating a warm and inviting atmosphere. The living areas are flooded with natural light, creating a cheerful and vibrant ambiance throughout the home.

The well-appointed kitchen is a culinary delight, boasting sleek stone countertops, modern appliances, and plenty of storage space for all your cooking needs. The adjacent dining area is perfect for hosting intimate gatherings or enjoying family meals.