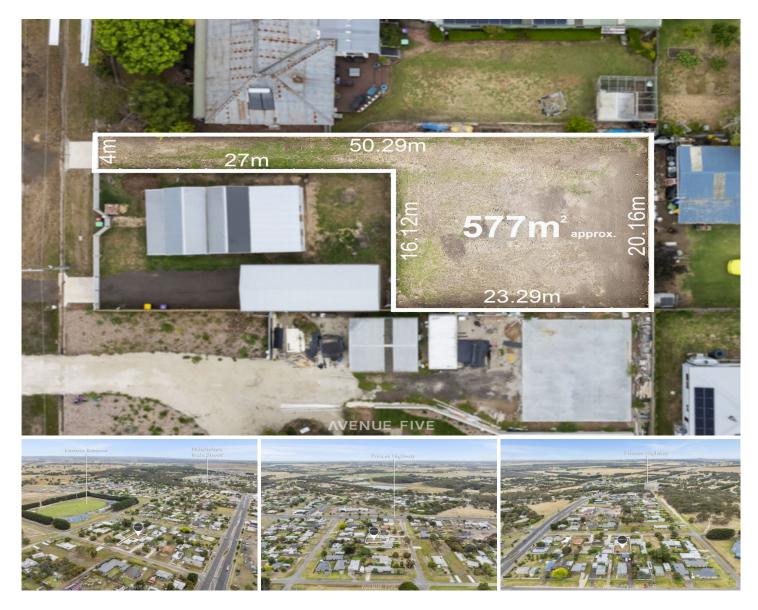

The land spans a generous 5777m2, offering ample space for your dream home, gardens, and family activities. The

## Price : \$300,000 - \$330,000

Land Size : 577 sqm View : https://ww

: https://www.avenuefive.com.au/sale/vic/gre at-ocean-rd-otway-ranges/winchelsea/resid ential/land/7863038