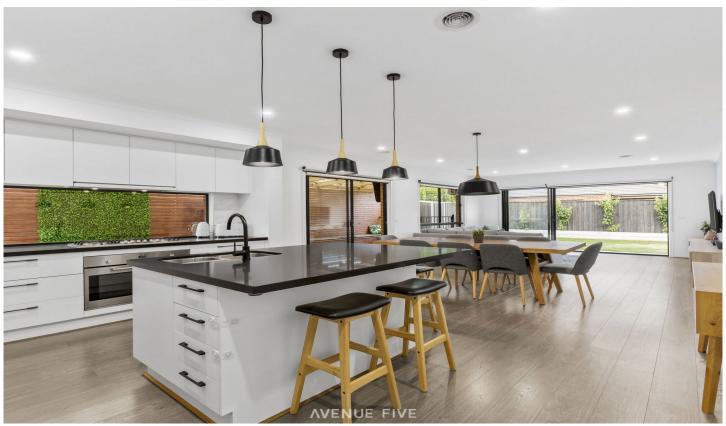

The heart of this home is its state-of-the-art kitchen, equipped with top-of-the-line appliances, custom sleek oversized stone benchtops, soft close cabinetry and ample storage space. Perfectly placed is the built in butlers pantry to satisfy the culinary enthusiast in you.