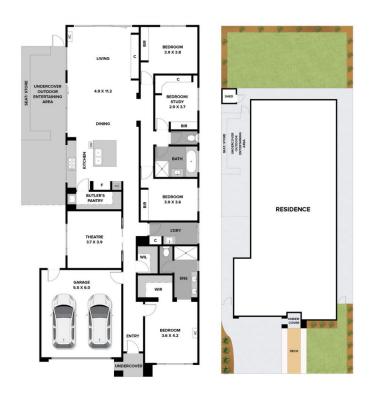

## 17 Sovereign Drive Mount Duneed VIC

Positioned in the serene and picturesque suburb of Mount Duneed, this stunning property offers a harmonious blend of luxury and tranquillity. As you step into this ideal family home, you are greeted by a spacious entry hallway that flawlessly integrates a modern design with functional elegance. The open-plan layout, accentuated by high ceilings and large windows, bathes the interior in natural light, creating a warm and inviting atmosphere that is perfect for both relaxing and entertaining.

The heart of this home is its state-of-the-art kitchen, equipped with top-of-the-line appliances, custom sleek oversized stone benchtops, soft close cabinetry and ample storage space. Perfectly placed is the built in butlers pantry to satisfy the culinary enthusiast in you.

Each of the bedrooms is a haven of comfort, with the

4 🕮 2 🟪 2 🚘

Price : \$ 800,000 Land Size : 508 sgm

**View**: https://www.avenuefive.com.au/sale/vic/geel

ong-district/mount-duneed/residential/house

/7830663