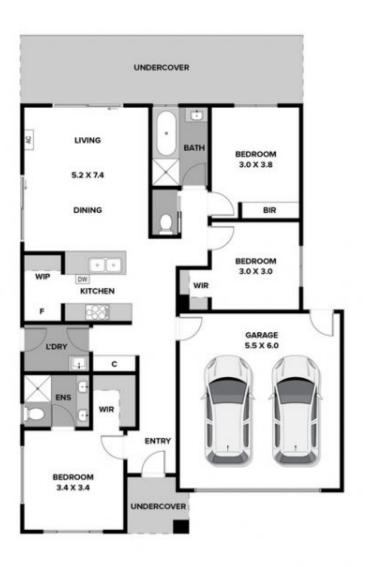

## 36 Grevillea Drive Mount Duneed VIC

Designed with everything you will want and in a close to it all location, this neat and near new 3-bedroom, low maintenance home with large side yard and backyard in the heart of Mount Duneed, is sure to impress first home buyers, downsizers and families who are looking for that little extra room to move.

Placed on a generous 441m2 (approx.) corner allotment with a pretty and low maintenance front garden, this home features a large, sun filled, north facing backyard, and gated side yard access for storage, that is large enough to accommodate a boat, caravan or trailer.

Upon entry, you are greeted with timber-look floors and a light filled master bedroom, equipped with WIR & ensuite with tiled shower-base and double length stone vanity. The floorplan has been designed with thoughtfulness, with a