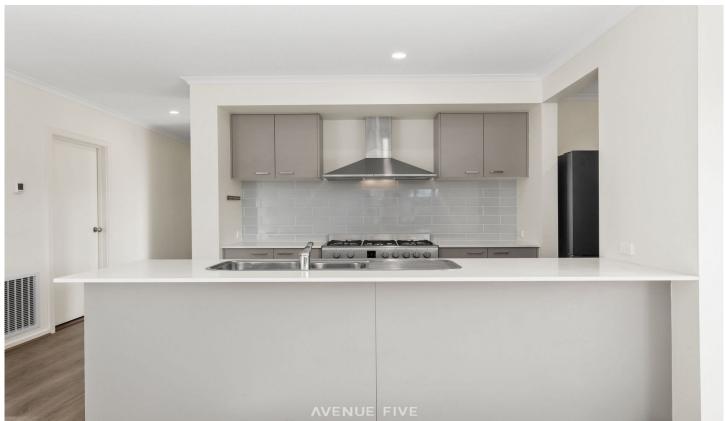

Upon entry, you are greeted with timber-look floors and a light filled master bedroom, equipped with WIR & ensuite with tiled shower-base and double length stone vanity. The floorplan has been designed with thoughtfulness, with a