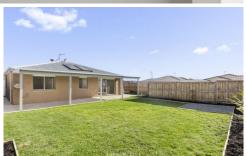

Placed on a generous 441m2 (approx.) corner allotment with a pretty and low maintenance front garden, this home features a large, sun filled, north facing backyard, and gated side yard access for storage, that is large enough to accommodate a boat, caravan or trailer.