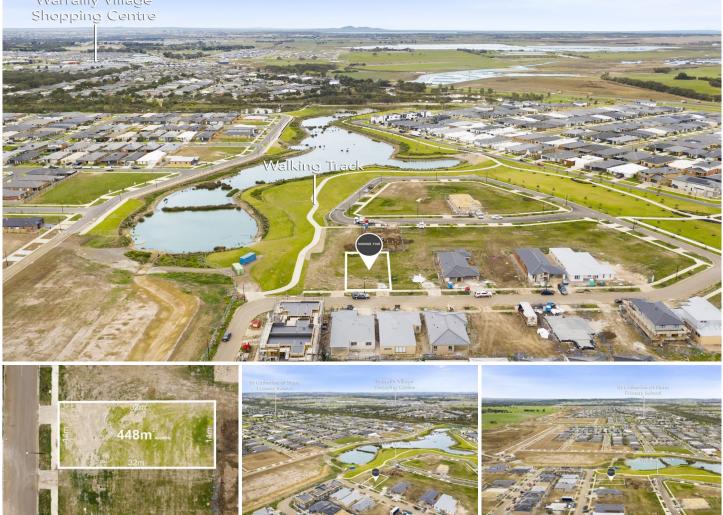

## **AVENUE FIVE**

Warralily Village Shopping Centre

Set on a quiet street, this lot with generous 14m x 32m dimensions (448sqm), a north facing backyard and a 100m walk to parkland, the opportunities to build your dream home are boundless. Take advantage of the stunning natural backdrop and design a home that perfectly your complements lifestyle. From contemporary architectural masterpieces to cozy family homes, the choice is yours to make.

This block of land is within walking distance of a range of facilities, including Warralily shopping centre with cafes and restaurants, local primary and secondary schools, and

: \$ 400,000 Price

Land Size : 448 sqm View