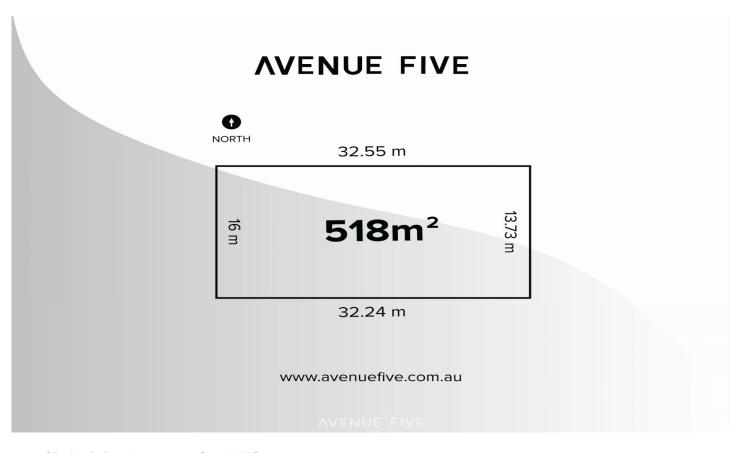

Secure this dream location now and sit back and relax

We look forward to hearing from you

Disclaimer:

**Price** : \$441,000 **Land Size** : 518 sqm

View: https://www.avenuefive.com.au/sale/vic/geel

ong-district/armstrong-creek/residential/land