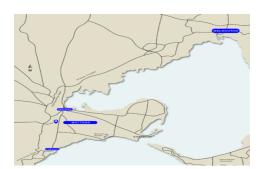

## 369 Surfcoast Highway MOUNT DUNEED VIC

With only a short drive to the Ring road, commuting is a breeze to Melbourne, the Surfcoast, world class beaches and the Great Ocean Road. Mattana is in close proximity to everything Geelong and the Surf Coast has to offer. Just a kilometer down the road, Armstrong Creek Town Centre is another flourishing precinct with a huge range of local retail and convenience stores. Mattana is not far from many sporting clubs, recreational facilities, including Armstrong Creek Cricket and Sporting Club, Armstrong Creek Sharks Football Netball Club and Hoop City. With a wonderful array of school and education choices nearby, Mattana has everything you need.