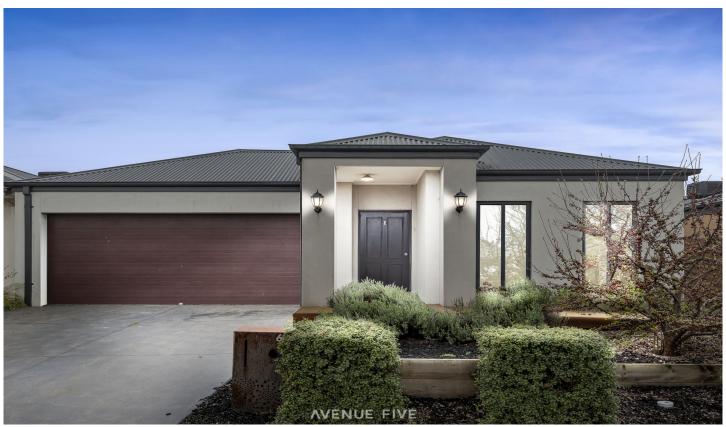

## **62 Unity Drive Mount Duneed VIC**

Located less than 300 metres from Club Armstrong and Mirripoa Primary School, this residence promises to elevate your lifestyle in an instant.

9 Grams café is also a short walk away for your morning coffee or weekend brunch, while Bunjil's Nest playground and sporting grounds inspire the whole family to venture outdoors. You can even walk to the Armstrong Creek Town Centre for all your shopping needs.

The open plan living/dining/kitchen zone creates a relaxed setting, where you can sit back and admire the surrounding gardens. Glass double doors open onto covered alfresco area and north-facing backyard, where the gardens have been thoughtfully designed to create privacy. Tucked away in the children's wing, the family room provides the perfect kid's play space or teen retreat.

4 📮 2 🖺 2 🖨

**Price** : \$ 740,000 **Land Size** : 431 sqm

View : https://www.avenuefive.com.au/sale/vic/geel

ong-district/mount-duneed/residential/house

/7210227

Haxhi Abedin 0416227524

Sam Parsons 5241 6968