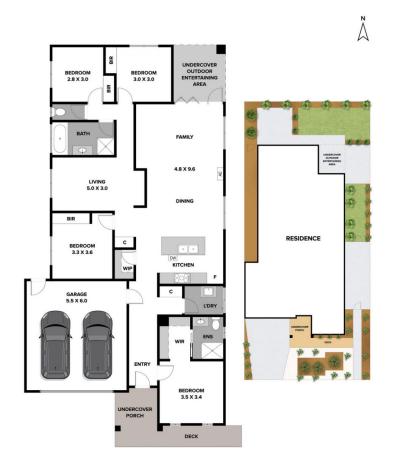

The open plan living/dining/kitchen zone creates a relaxed setting, where you can sit back and admire the surrounding gardens. Glass double doors open onto covered alfresco area and north-facing backyard, where the gardens have been thoughtfully designed to create privacy. Tucked away in the children's wing, the family room provides the perfect kid's play space or teen retreat.

62 UNITY DRIVE, MOUNT DUNEED
THE ABOVE PLAN IS AN ARTIST'S IMPRESSION ONLY, IT INCLUDES ELEMENTS THAT
LANDSCAPING SHOWN IS INDICATIVE ONLY, DIMENSIONS ARE APPROXIMATE.

**AVENUE FIVE**