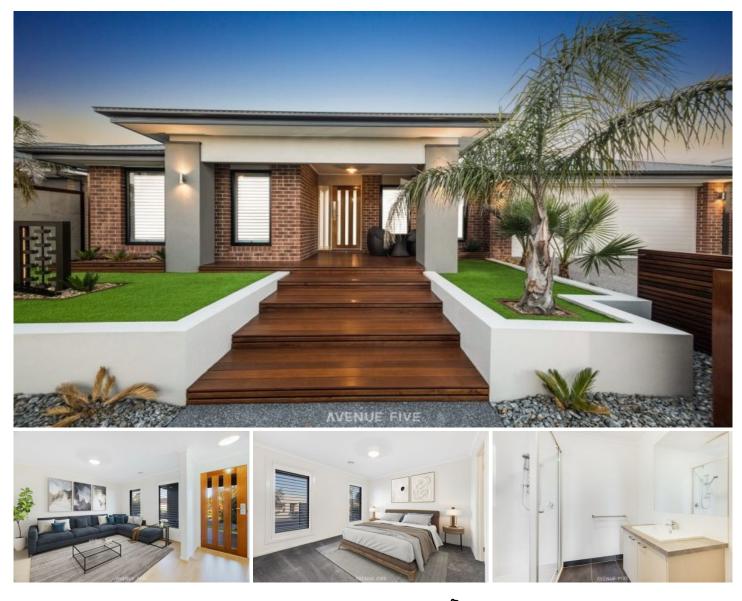

## **AVENUE FIVE**

## **5 Edwin Street Charlemont VIC**

Beautifully constructed and thoughtfully designed, this well-appointed 4 bedroom home is perfect for the entertainer with its 2 spacious living zones and outdoor alfresco. The striking façade offers a sense of grandeur whilst the double car garage with drive through access offers those with trailers peace of mind.

## 4 🛤 2 🚔 2 🚔

| 760, | 000  |
|------|------|
|      | 760, |

- View
- Land Size : 383 sqm
  - : https://www.avenuefive.com.au/sale/vic/geel ong-district/charlemont/residential/house/71 54538

Haxhi Abedin 0416227524