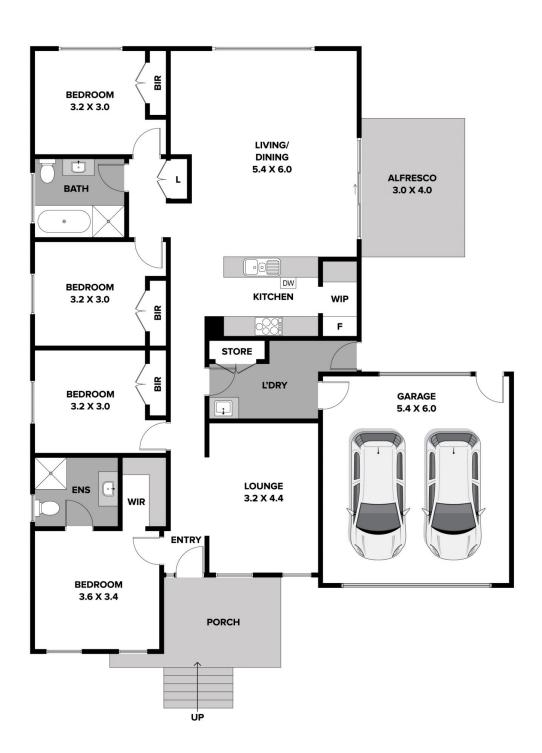

## **5 EDWIN STREET, CHARLEMONT**

**AVENUE FIVE** 

THE ABOVE PLAN IS AN ARTIST'S IMPRESSION ONLY, IT INCLUDES ELEMENTS THAT ARE FOR DISPLAY PURPOSES ONLY AND MAY NOT BE TO SCALE. LANDSCAPING SHOWN IS INDICATIVE ONLY. DIMENSIONS ARE APPROXIMATE.