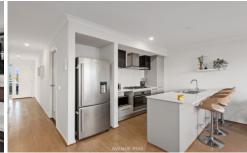

This beautiful, light filled home has a neutral colour palette and modern finishes that ticks all the boxes! This contemporary home takes advantage of a well-designed floor plan creating the perfect foundations for easy and convenient living. The open plan kitchen, living and dining area, creates the hub of the home. The stylish kitchen comprises gas cooktop, built in oven, dishwasher, pantry, stone benchtops, and plenty of space for meal preparation.