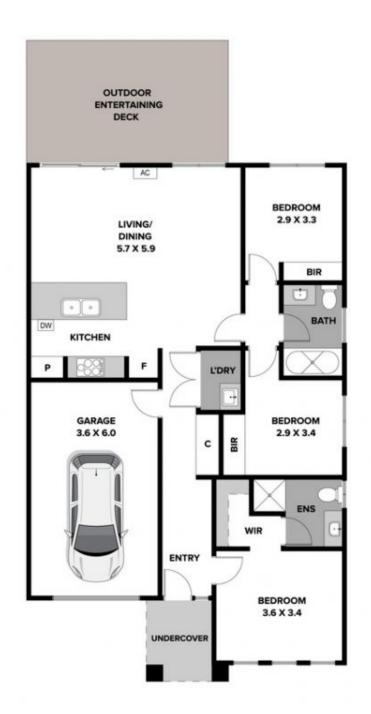

This beautiful, light filled home has a neutral colour palette and modern finishes that ticks all the boxes! This contemporary home takes advantage of a well-designed floor plan creating the perfect foundations for easy and convenient living. The open plan kitchen, living and dining area, creates the hub of the home. The stylish kitchen comprises gas cooktop, built in oven, dishwasher, pantry, stone benchtops, and plenty of space for meal preparation.

Comprising of three bedrooms, the main bedroom offering