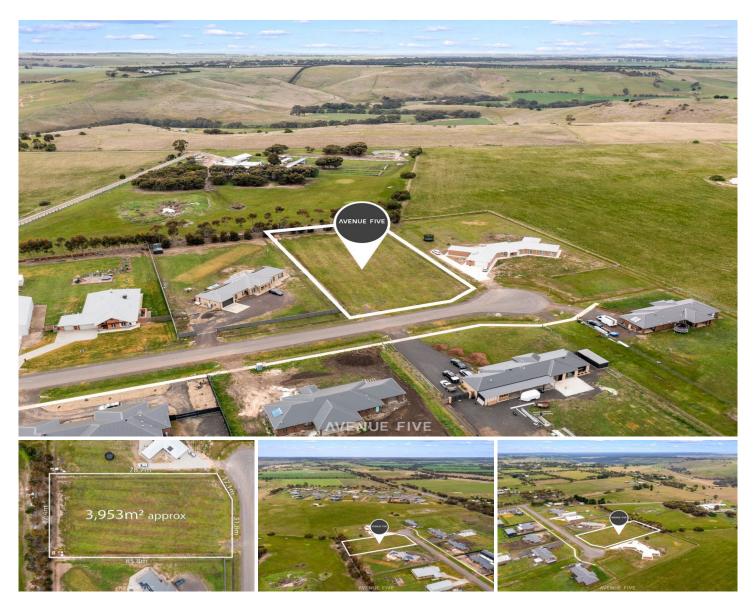

## **19 Pepper Drive Lethbridge VIC**

Enjoy waking up in the morning with rolling hills in the background, living the quiet country life in the sunny Golden Plains. Build your dream life and dream home on this stunning 4000m2 approx family sized allotment.

Lethbridge primary school, recreation reserve and corner store all within close proximity with easy access onto midland hwy.

Sunny North facing rear yard

- Bitumen sealed road
- Fully fenced side and rear
- Bannockburn approx. 10 mins
- Geelong approx. 30 mins
- Melbourne approx. 70 mins

Final opportunity to build your dream home in this ever

Price : \$ 495,000

Land Size : 3953 sqm View : https://www

: https://www.avenuefive.com.au/sale/vic/geel ong-district/lethbridge/residential/land/71514 10