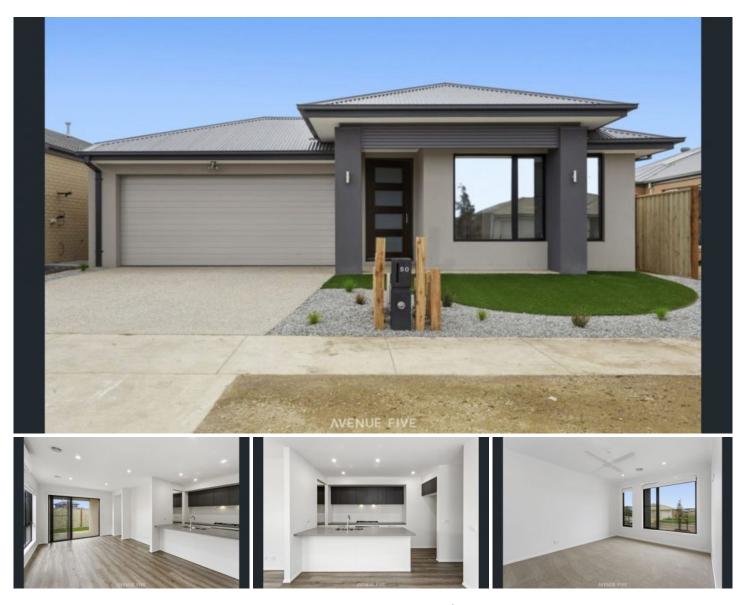

## **50 Franklin Road Mount Duneed VIC**

This neat family home comprises of 4 bedrooms, master with ceiling fan, walk in robe and ensuite with double shower and vanity.

A separate theatre room with door which could also be used as a home office or parents retreat.

Large open living area with butlers pantry, dishwasher and glass doors to an undercover entertaining area.

The 3 further bedrooms are at the back of the property and all have built in robes. The central family bathroom has a bath, shower and separate toilet.

All complete with ducted heating throughout, remote double garage with internal access.

With local parks, shops and schools within walking distance this property is surely to impress.

Please note that this property does not include access to Club Armstrong.