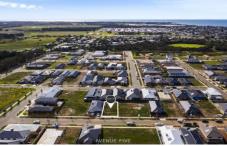

## 16 Devenish Way St Leonards VIC

The perfect block to build your holiday home or family home to live in

Sunny North facing rear yard that's presenting amazing value in this ideal coastal haven

St Leonards is fast becoming a favourite village on the Bellarine Peninsula, local shops, cafes and schools on offer all with beautiful water views across Port Phillip bay to the Mornington Peninsula.

- 375m2
- 30 minutes to Geelong
- Beachside living
- 20 mins to Portarlington ferry service to Melbourne
- Soil test complete
- Engineering available

**Price** : \$ 395,000 **Land Size** : 375 sqm

View: https://www.avenuefive.com.au/sale/vic/geel