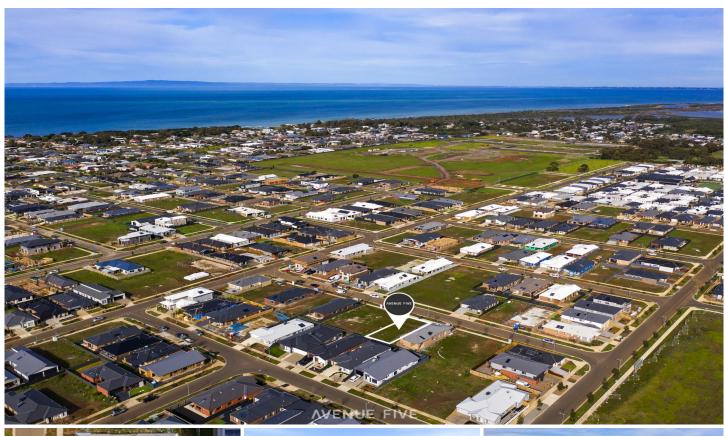

## *AVENUE FIVE*

## 16 Devenish Way St Leonards VIC

The perfect block to build your holiday home or family home to live in

Sunny North facing rear yard that's presenting amazing value in this ideal coastal haven

St Leonards is fast becoming a favourite village on the Bellarine Peninsula, local shops, cafes and schools on offer all with beautiful water views across Port Phillip bay to the Mornington Peninsula.

- 375m2
- 30 minutes to Geelong
- Beachside living
- 20 mins to Portarlington ferry service to Melbourne
- Soil test complete
- Engineering available

**Price** : \$ 395,000 **Land Size** : 375 sqm

View: https://www.avenuefive.com.au/sale/vic/geel