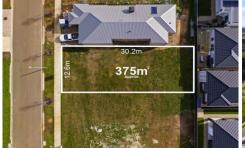

- 375m2
- 30 minutes to Geelong
- Beachside living
- 20 mins to Portarlington ferry service to Melbourne
- Soil test complete
- Engineering available

**Price** : \$ 395,000 **Land Size** : 375 sqm

View: https://www.avenuefive.com.au/sale/vic/geel