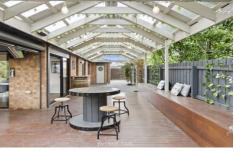

The other two bedrooms, both well proportioned, contain built in robes with sliding-doors to make the most of the space. Other features of the home include the naturally lit, central bathroom which offers a semi-frameless shower, full size bath and oversize sink and the laundry is complete