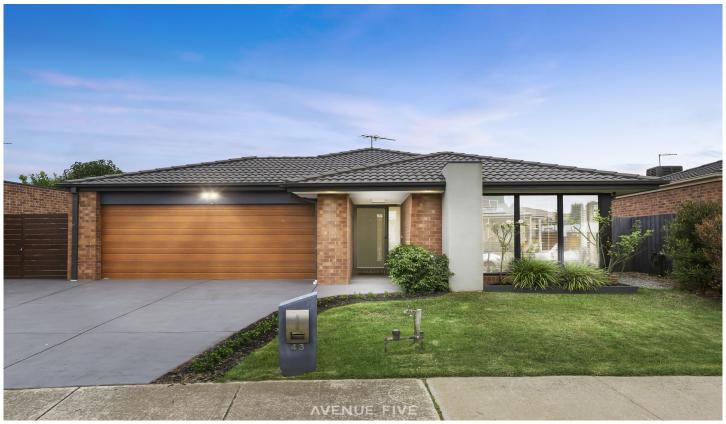

## 43 Macfarlane Street Marshall VIC

Located only 750m to Marshall train station and under 10 minutes to both Waurn Ponds shopping centre and Armstrong Creek Town Centre, 43 Macfarlane Street offers stylish family living in one of Geelong's best value suburbs.

Set on approx. 476m2, the home is equipped with three good-sized bedrooms, making it perfect for a family or downsizers. The master bedroom has feature timber panelling and bedside pendant lamps which add the extra touch of class that people are searching for, and offers a walk in robe and ensuite.