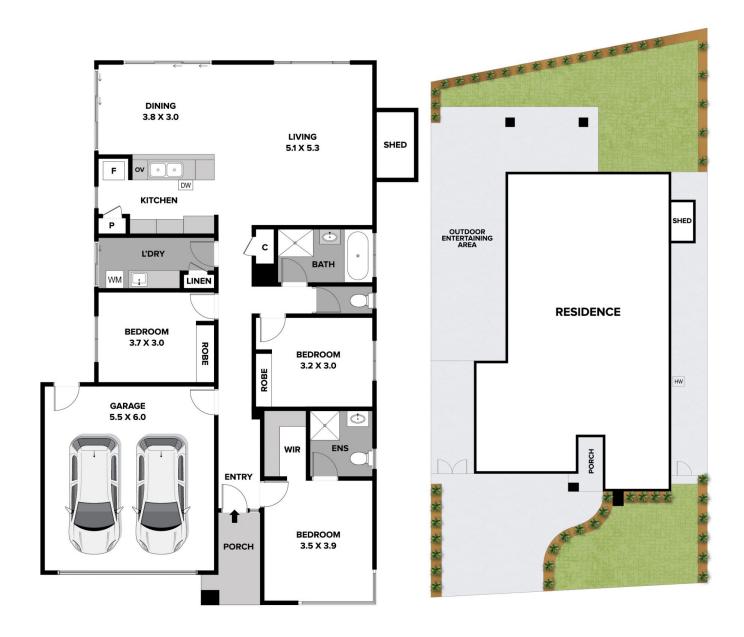

Set on approx. 476m2, the home is equipped with three good-sized bedrooms, making it perfect for a family or downsizers. The master bedroom has feature timber panelling and bedside pendant lamps which add the extra touch of class that people are searching for, and offers a walk in robe and ensuite.

The other two bedrooms, both well proportioned, contain built in robes with sliding-doors to make the most of the space. Other features of the home include the naturally lit, central bathroom which offers a semi-frameless shower, full size bath and oversize sink and the laundry is complete