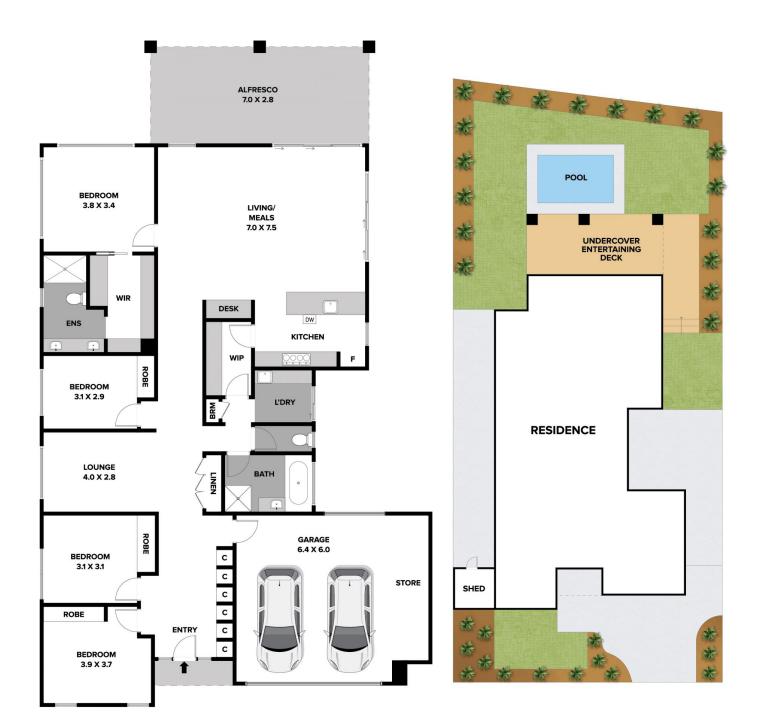

## 24 Solstice Street Mount Duneed VIC

If you have been looking for the ideal property, perfect for entertaining both kids and adults with stunning finishes and exquisite upgrades - then your search is over. 24 Solstice Street in Mount Duneed encompasses sophistication and style with functionality to serve the whole family. On a generous 574m<sup>2</sup> approx allotment and an abundance of upgrades, there is nothing more you could ask for in this home.

## 4 🛤 2 🚔 2 🚔

Price Building Size : 28 sqm Land Size View

- :\$1,087,500

  - : 574 sqm

: https://www.avenuefive.com.au/sale/vic/ geelong-district/mount-duneed/residenti al/house/6944853

Sam Parsons 5241 6968