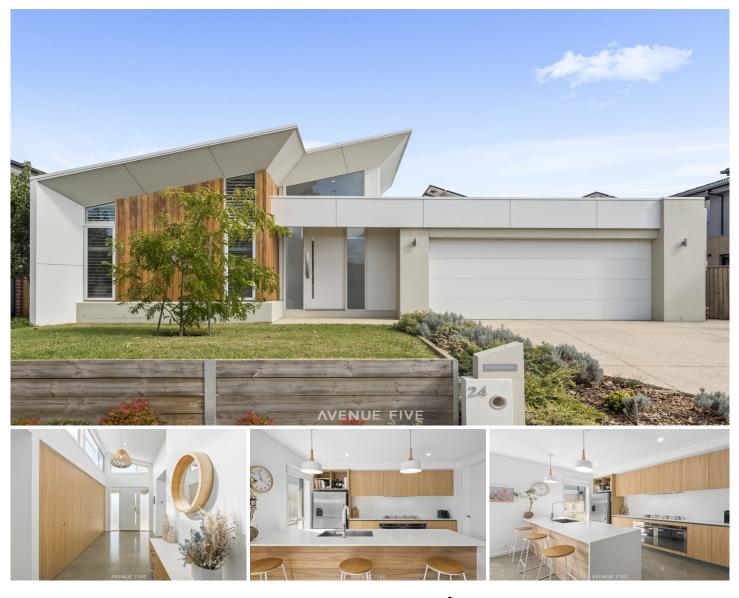

## 24 Solstice Street Mount Duneed VIC

If you have been looking for the ideal property, perfect for entertaining both kids and adults with stunning finishes and exquisite upgrades - then your search is over. 24 Solstice Street in Mount Duneed encompasses sophistication and style with functionality to serve the whole family. On a generous 574m<sup>2</sup> approx allotment and an abundance of upgrades, there is nothing more you could ask for in this home.

The beautiful custom, Hamlan facade immediately catches your eyes with its timber panelling and unique structure. Upon entry, you are greeted with stunning high ceilings complete with large highlights filling the space with light. Polished concrete flooring is present throughout the property and further enhances the architectural and stylistic brilliance.

## 4 🛤 2 🚔 2 🚔

Price Building Size : 28 sqm Land Size View

- :\$1,087,500

  - : 574 sqm

: https://www.avenuefive.com.au/sale/vic/ geelong-district/mount-duneed/residenti al/house/6944853

Sam Parsons 5241 6968