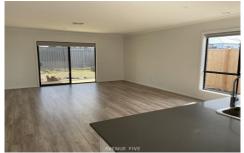

## **66 Gravity Drive Mount Duneed VIC**

This home has just completed construction and includes 4 generous bedrooms, master with walk in robe and ensuite with double basin.

Open plan living with glass doors overlooking rear under cover entertaining.

The kitchen offers 900ml cooking, dishwasher and walk in pantry.

A second living area at the entrance offers a retreat from the children or a great working from home space.

The central family bathroom offers shower, bath and separate laundry and toilet facilities.