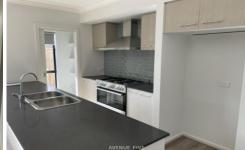

The kitchen offers 900ml cooking, dishwasher and walk in pantry.

A second living area at the entrance offers a retreat from the children or a great working from home space.

The central family bathroom offers shower, bath and separate laundry and toilet facilities.