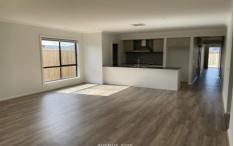

## **66 Gravity Drive Mount Duneed VIC**

This home has just completed construction and includes 4 generous bedrooms, master with walk in robe and ensuite with double basin.

Open plan living with glass doors overlooking rear under cover entertaining.

The kitchen offers 900ml cooking, dishwasher and walk in pantry.

A second living area at the entrance offers a retreat from the children or a great working from home space.

The central family bathroom offers shower, bath and separate laundry and toilet facilities.