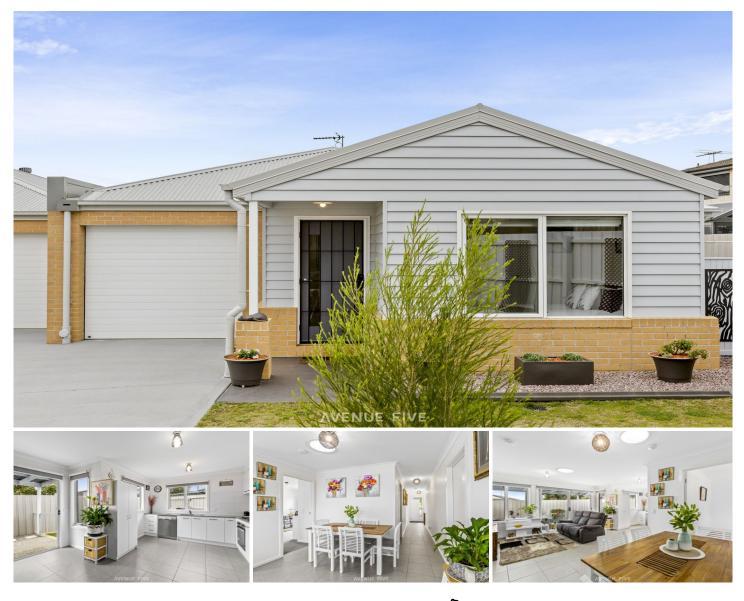

## **4B Corowa Court Grovedale VIC**

(\* PRIVATE INSPECTIONS, MUST BE REGISTERED, MUST BE FROM REGIONAL VIC\*)

Just minutes from Waurn Ponds shopping centre, doctors and a variety of other services, this unit offers everything from location to undercover entertaining. Featuring double glazing, split system heating & cooling and a sky light in the living area, this home provides warmth as well as an abundance of natural light.

3 bedrooms, with the master offering an ensuite a walk-in robe and blackout roller blinds. Bedroom 2 offers built-in robes whilst the third bedroom has a wardrobe ready to go, and the shared main bathroom features a shower and bath and has never been used.

The kitchen comes equipped with stone benches, gas