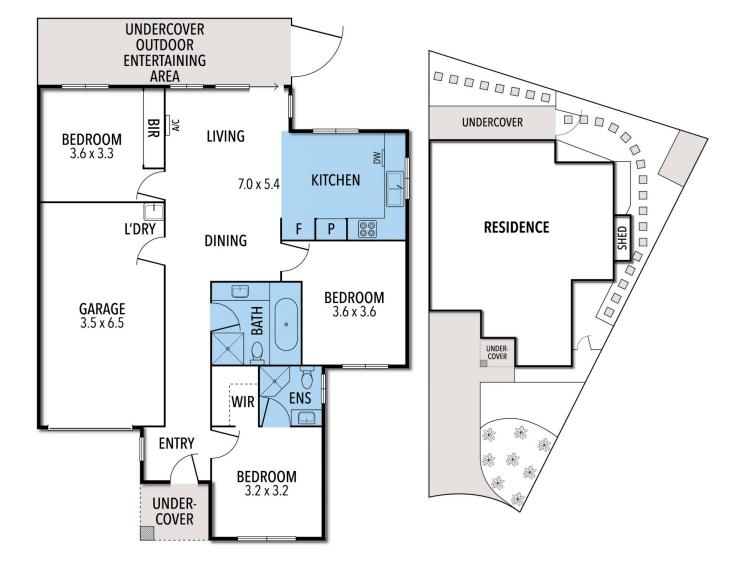

3 bedrooms, with the master offering an ensuite a walk-in robe and blackout roller blinds. Bedroom 2 offers built-in robes whilst the third bedroom has a wardrobe ready to go, and the shared main bathroom features a shower and bath and has never been used.

View

Sam Parsons 5241 6968

THE ABOVE PLAN IS AN ARTIST'S IMPRESSION ONLY, IT INCLUDES ELEMENTS THAT ARE FOR DISPLAY PURPOSES ONLY AND MAY NOT BE TO SCALE. LANDSCAPING SHOWN IS INDICATIVE ONLY. DIMENSIONS ARE APPROXIMATE.