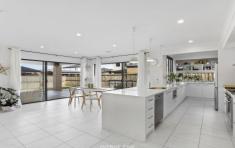

## **6 Boeing Street Mount Duneed VIC**

Near new and ticks all the boxes for a large family!

Downstairs offers: Large open plan living area with glass doors to under cover entertaining deck. Servery bifold doors to kitchen with plenty of cupboards, 900 ml cooking, dishwasher and complete with stone bench tops. Internal access from double remote garage.