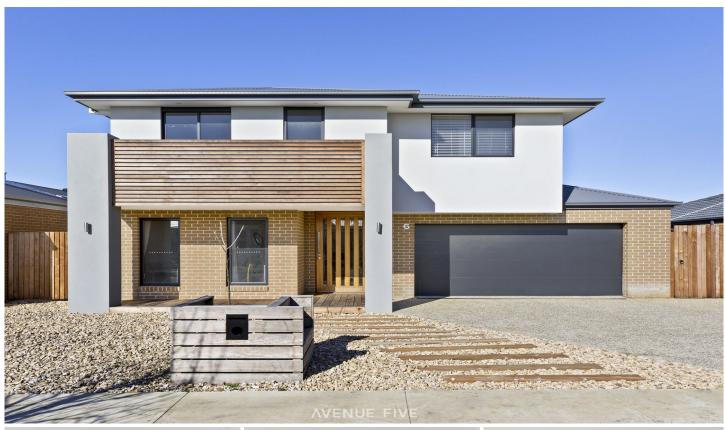

## **AVENUE FIVE**

## **6 Boeing Street Mount Duneed VIC**

Near new and ticks all the boxes for a large family!

Downstairs offers: Large open plan living area with glass doors to under cover entertaining deck. Servery bifold doors to kitchen with plenty of cupboards, 900 ml cooking, dishwasher and complete with stone bench tops. Internal access from double remote garage.