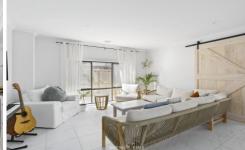

Additional family room also has glass door access to entertaining and is separated from the open space by a modern barn door. Generous laundry with extra storage beneath the stair cavity.

Bedroom number 4 is on the lower level and offers a walk in robe and access to two way bathroom (the third full bathroom in the home)