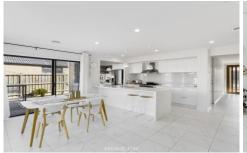

## **6 Boeing Street Mount Duneed VIC**

Near new and ticks all the boxes for a large family!

Downstairs offers: Large open plan living area with glass doors to under cover entertaining deck. Servery bifold doors to kitchen with plenty of cupboards, 900 ml cooking, dishwasher and complete with stone bench tops. Internal access from double remote garage.