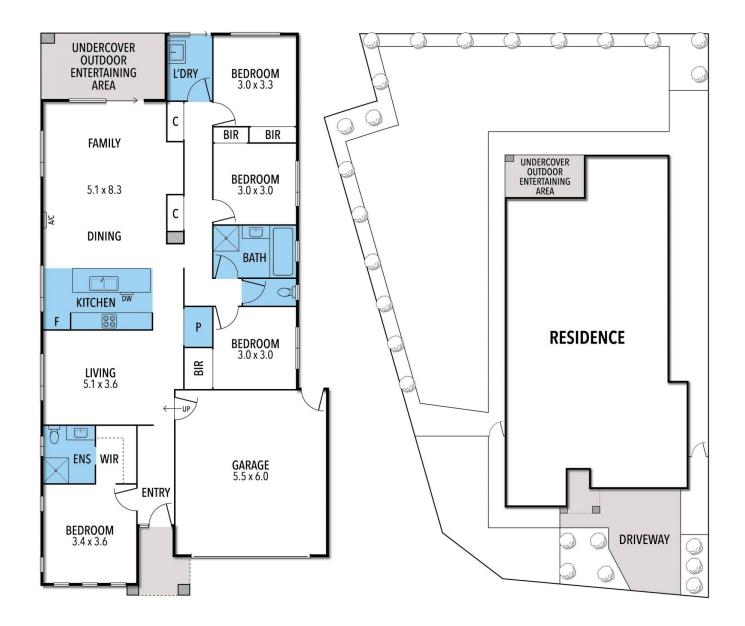

On offer, 4 bedrooms, master complete with ensuite and walk in robe, rear open plan living and dining, Kitchen complete with stone bench tops, over head cupboards, 900mm cook top and range hood. Enjoy entertaining family and friends all year round with an under cover alfresco and great sized secure rear yard.

## 4 🛤 2 🚔 2 🖨

| Price | :\$680,000 |
|-------|------------|
|       | 504        |

- Land Size : 581 sqm View : https://ww
  - : https://www.avenuefive.com.au/sale/vic/geel ong-district/charlemont/residential/house/65 73048

Sam Parsons 5241 6968

THE ABOVE PLAN IS AN ARTIST'S IMPRESSION ONLY, IT INCLUDES ELEMENTS THAT ARE FOR DISPLAY PURPOSES ONLY AND MAY NOT BE TO SCALE. LANDSCAPING SHOWN IS INDICATIVE ONLY. DIMENSIONS ARE APPROXIMATE.