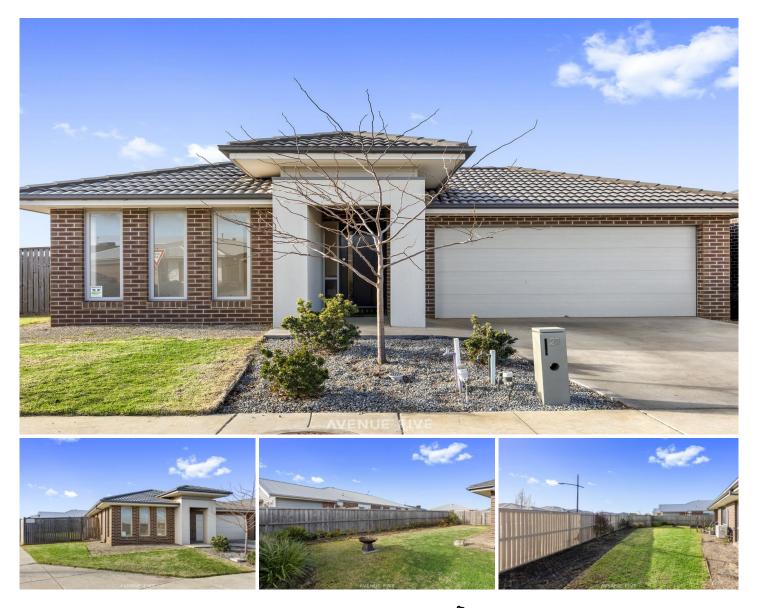

## **21 Bramley Avenue Charlemont VIC**

(\* PRIVATE INSPECTIONS, MUST BE REGISTERED, MUST BE FROM REGIONAL VIC\*)

Located a short stroll to future schools and shopping complex this low maintenance home with great sized rear yard is sure to suit first home buyers, families and investors. Situated in the strategically located Charlemont rise estate every need is within a short distance, 10 minutes to beautiful beaches and 10 minutes to Geelong.

On offer, 4 bedrooms, master complete with ensuite and walk in robe, rear open plan living and dining, Kitchen complete with stone bench tops, over head cupboards, 900mm cook top and range hood. Enjoy entertaining family and friends all year round with an under cover alfresco and great sized secure rear yard.

## 4 🛤 2 🚔 2 🖨

| Price | :\$680,000 |
|-------|------------|
|       | 504        |

- Land Size : 581 sqm View : https://ww
  - : https://www.avenuefive.com.au/sale/vic/geel ong-district/charlemont/residential/house/65 73048