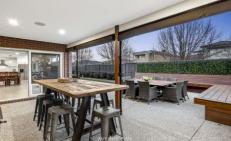

All the family action will be in one place with the open plan living, dining and kitchen to the center of the home. The kitchen is sure to impress, featuring a glass splashback, overhead cupboards, stone bench tops with waterfall edges and 900mm appliances.