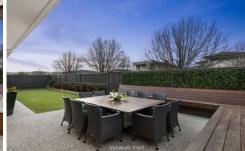

All the family action will be in one place with the open plan living, dining and kitchen to the center of the home. The kitchen is sure to impress, featuring a glass splashback, overhead cupboards, stone bench tops with waterfall edges and 900mm appliances.