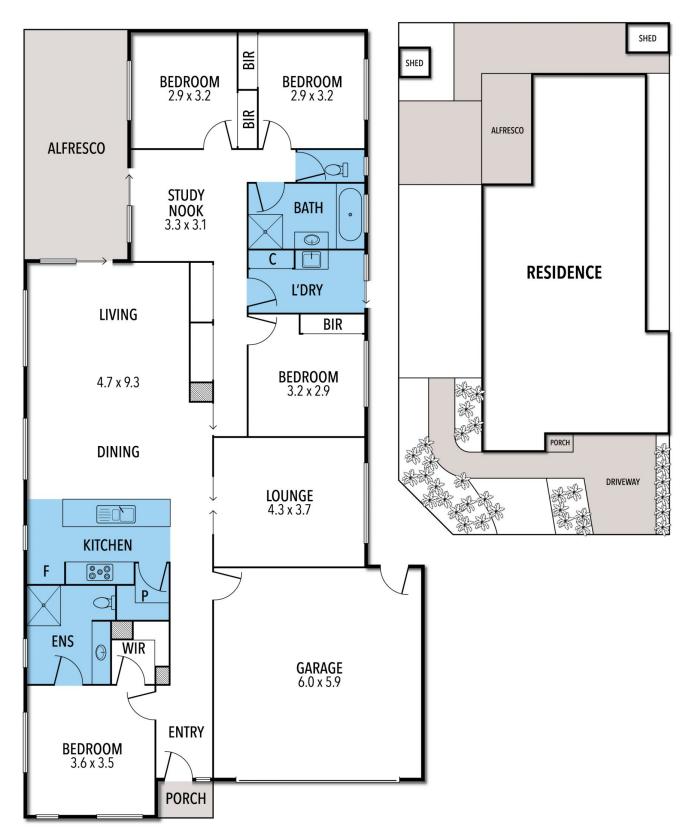

All the family action will be in one place with the open plan living, dining and kitchen to the center of the home. The kitchen is sure to impress, featuring a glass splashback, overhead cupboards, stone bench tops with waterfall edges and 900mm appliances.

The master bedroom situated at the front of the home has a walk-in robe and ensuite. The three further bedrooms all carpeted and with built in robes and ceiling fans are off to

4 📭 2 🚍 2 🗬

Price : \$ 810,000 Building Size : 30 sqm