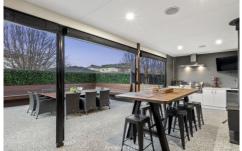

All the family action will be in one place with the open plan living, dining and kitchen to the center of the home. The kitchen is sure to impress, featuring a glass splashback, overhead cupboards, stone bench tops with waterfall edges and 900mm appliances.