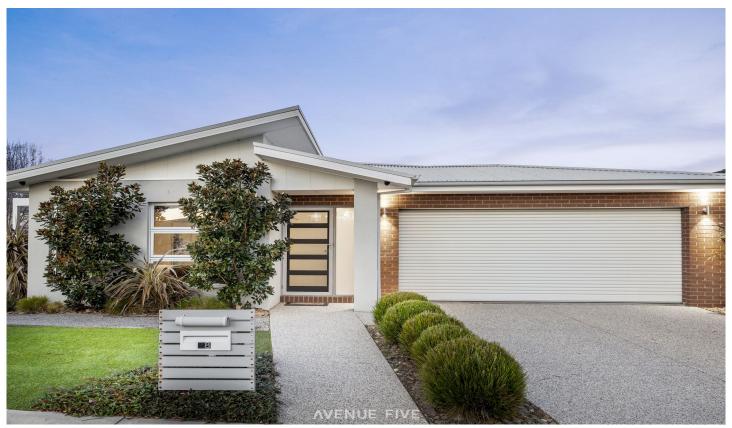

## 28 Everlasting Terrace Mount Duneed VIC

Conveniently tucked in the original stage of Armstrong Mount Duneed estate, presented for you is this well designed, beautifully finished home. With exclusive Club Armstrong access, this property has everything to offer from its abundance in upgrades to entertainment style living. With endless benefits, this property is a must for your property portfolio.

All the family action will be in one place with the open plan living, dining and kitchen to the center of the home. The kitchen is sure to impress, featuring a glass splashback, overhead cupboards, stone bench tops with waterfall edges and 900mm appliances.

The master bedroom situated at the front of the home has a walk-in robe and ensuite. The three further bedrooms all carpeted and with built in robes and ceiling fans are off to

4 📭 2 🚍 2 🗬

Price : \$ 810,000 Building Size : 30 sqm