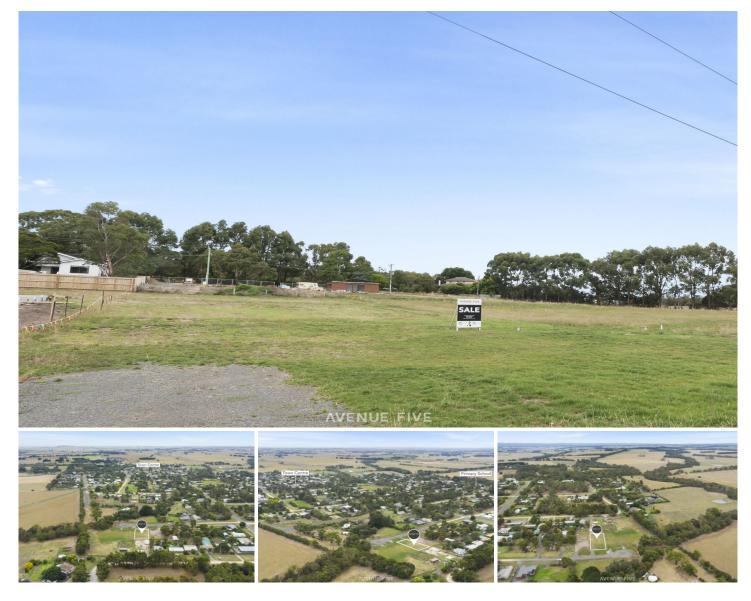

## **39 Prime Street Birregurra VIC**

Let your dreams run wild with a blank canvas set among the gum trees. Escape the city forever or just on weekends in Birregurra where a country community awaits. Services provided water, electricity, sewer and phone mean building will be a dream.

A unique and life changing opportunity awaits so please grab this with both hands and you will never look back

Price : \$ 320,000

Land Size : 1000 sqm View : https://www

: https://www.avenuefive.com.au/sale/vic/gre at-ocean-rd-otway-ranges/birregurra/residen tial/land/6409434