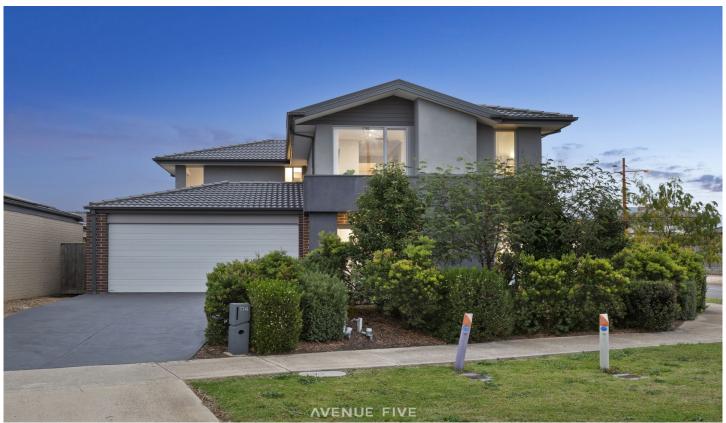

## 114 Sovereign Drive Mount Duneed VIC

Positioned in this award winning community and most sought after locations within walking distance to Armstrong creek town centre , Armstrong Park, over the road from sporting ovals, club Armstrong access, Mirapoa primary school and a short drive to some of the regions most pristine world class beaches.

Street appeal welcomes you with beautiful features including tiled floor coverings, increased ceiling height, 3 living areas, sunny north/ west facing rear yard, corner block with potential side access by adding gates.

Open plan living and kitchen is the heart of this home with stone bench tops, overhead cabinetry, walk in pantry and study nook to work from home.

Ground floor - Entertain with large open plan living and