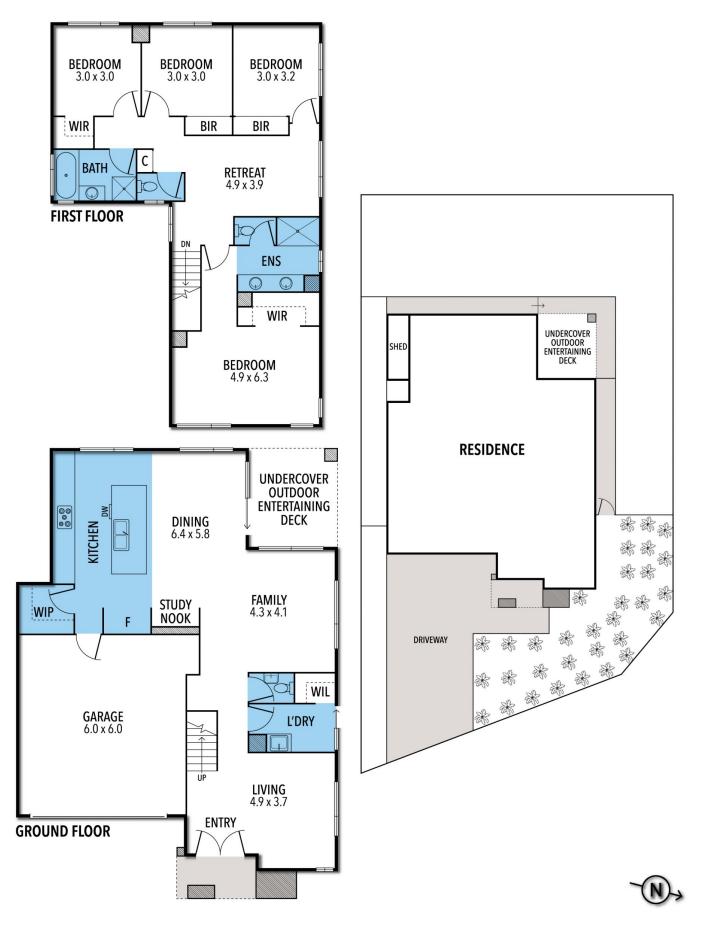

Street appeal welcomes you with beautiful features including tiled floor coverings, increased ceiling height, 3 living areas, sunny north/ west facing rear yard, corner block with potential side access by adding gates.

Open plan living and kitchen is the heart of this home with stone bench tops, overhead cabinetry, walk in pantry and study nook to work from home.

Ground floor - Entertain with large open plan living and

## 114 SOVEREIGN DRIVE, MOUNT DUNEED

THE ABOVE PLAN IS AN ARTIST'S IMPRESSION ONLY, IT INCLUDES ELEMENTS THAT ARE FOR DISPLAY PURPOSES ONLY AND MAY NOT BE TO SCALE. LANDSCAPING SHOWN IS INDICATIVE ONLY. DIMENSIONS ARE APPROXIMATE.